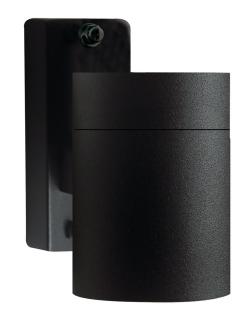

## Tin

Item number: 21269903 Black EAN: 5701581322684

Packaging unit 3 Material: Metal/Glass

IP54, Class 1 (Earth contact), 230V GU10, Max. 35W, Light source not included

Parallel connection not possible

Area: Outdoor Energy class A++ - D

Wall light from Nordlux crafted in a very stylish and modern design. The light will fit perfectly on the outer wall or as a patio light.