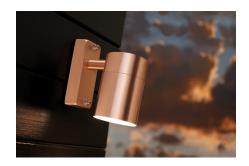

## Tin

Item number: 21269930 Copper EAN: 5701581327481

Packaging unit 3 Material: Copper/Glass IP54, Class 1 (Earth contact), 230V GU10, Max. 35W, Light source not included Parallel connection not possible

Area: Outdoor Energy class A++ - D

Wall light from Nordlux crafted in a very stylish and modern design. The light will fit perfectly on the outer wall or as a patio light.