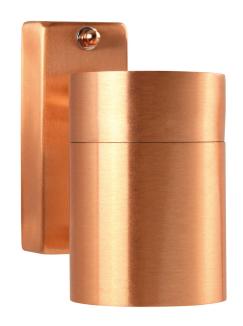

## nordlux®

Height (cm): 12 Projection (cm): 11.5 Diameter (cm): 6 Wall box (cm): 3,6 x 9,8

## Tin

Item number: 21269930 Copper EAN: 5701581327481

Packaging unit 3 Material: Copper/Glass IP54, Class 1 (Earth contact), 230V GU10, Max. 35W, Light source not included Parallel connection not possible

Area: Outdoor Energy class A++ - D

Wall light from Nordlux crafted in a very stylish and modern design. The light will fit perfectly on the outer wall or as a patio light.