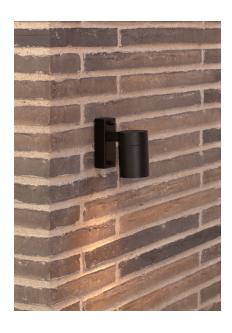

## Tin

Item number: 21269903 Black EAN: 5701581322684

Packaging unit 3 Material: Metal/Glass

IP54, Class 1 (Earth contact), 230V GU10, Max. 35W, Light source not included

Parallel connection not possible

Area: Outdoor Energy class A++ - D

Wall light from Nordlux crafted in a very stylish and modern design. The light will fit perfectly on the outer wall or as a patio light.