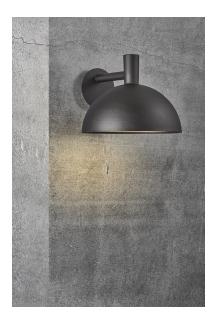

## Arki 35

Item number: 2118111003 Black EAN: 5704924004667

Packaging unit 2 Material: Metal/Plastic IP54, Class 1 (Earth contact), 230V E27, Max. 20W, Light source not included Parallel connection possible

Area: Outdoor

The Arki series by Danish designer Bønnelycke MDD is characterised by its beautiful dome-like shade and minimalist, clean lines inspired by the classic architect lamp. The oversize shade adds a grandiose and spectacular quality to your house façade. Arki beautifully balances simplicity with sophistication while emitting the perfect light for your entrance, driveway, terrace or other outdoor space.