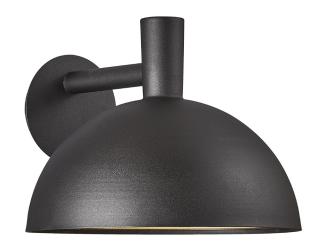

## Arki 35

Item number: 2118111003 Black EAN: 5704924004667

Packaging unit 2 Material: Metal/Plastic IP54, Class 1 (Earth contact), 230V E27, Max. 20W, Light source not included Parallel connection possible

Area: Outdoor

The Arki series by Danish designer Bønnelycke MDD is characterised by its beautiful dome-like shade and minimalist, clean lines inspired by the classic architect lamp. The oversize shade adds a grandiose and spectacular quality to your house façade. Arki beautifully balances simplicity with sophistication while emitting the perfect light for your entrance, driveway, terrace or other outdoor space.