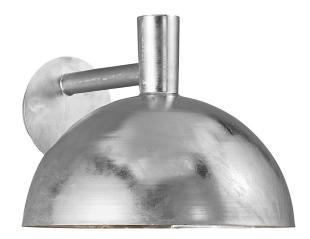

## nordlux®

## Arki 35

Item number: 2118111031 Galvanized EAN: 5704924004674

Packaging unit 2 Material: Metal/Plastic IP54, Class 1 (Earth contact), 230V E27, Max. 20W, Light source not included Parallel connection possible

Area: Outdoor

The Arki series by Danish designer Bønnelycke MDD is characterised by its beautiful dome-like shade and minimalist, clean lines inspired by the classic architect lamp. The oversize shade adds a grandiose and spectacular quality to your house façade. Arki beautifully balances simplicity with sophistication while emitting the perfect light for your entrance, driveway, terrace or other outdoor space.