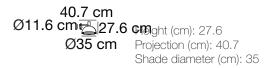

## Arki 35

Item number: 2118111003 Black EAN: 5704924004667

Packaging unit 2 Material: Metal/Plastic IP54, Class 1 (Earth contact), 230V E27, Max. 20W, Light source not included Parallel connection possible

Area: Outdoor

The Arki series by Danish designer Bønnelycke MDD is characterised by its beautiful dome-like shade and minimalist, clean lines inspired by the classic architect lamp. The oversize shade adds a grandiose and spectacular quality to your house façade. Arki beautifully balances simplicity with sophistication while emitting the perfect light for your entrance, driveway, terrace or other outdoor space.