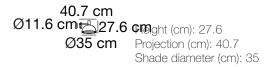

## Arki 35

Item number: 2118111031 Galvanized EAN: 5704924004674

Packaging unit 2 Material: Metal/Plastic IP54, Class 1 (Earth contact), 230V E27, Max. 20W, Light source not included Parallel connection possible