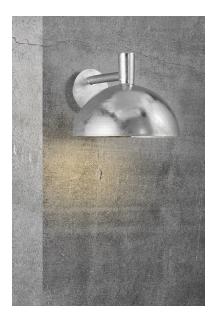

## Arki 35

Item number: 2118111031 Galvanized EAN: 5704924004674

Packaging unit 2 Material: Metal/Plastic IP54, Class 1 (Earth contact), 230V E27, Max. 20W, Light source not included Parallel connection possible

Area: Outdoor

The Arki series by Danish designer Bønnelycke MDD is characterised by its beautiful dome-like shade and minimalist, clean lines inspired by the classic architect lamp. The oversize shade adds a grandiose and spectacular quality to your house façade. Arki beautifully balances simplicity with sophistication while emitting the perfect light for your entrance, driveway, terrace or other outdoor space.