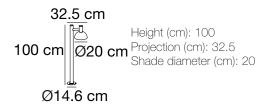

## nordlux®

## Arki 100

Item number: 2118108003 Black EAN: 5704924004681

Packaging unit 2 Material: Metal/Plastic

IP54, Class 1 (Earth contact), 230V E27, Max. 20W, Light source not included

Parallel connection possible

Area: Outdoor

The Arki series by Danish designer Bønnelycke MDD is characterised by its beautiful dome-like shade and minimalist, clean lines inspired by the classic architect lamp. Arki beautifully balances simplicity with sophistication while emitting the perfect light for your entrance, driveway, terrace or other outdoor space.