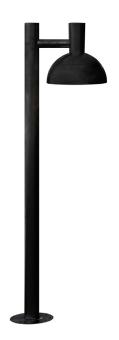

## nordlux®

## Arki 100

Item number: 2118108003 Black EAN: 5704924004681

Packaging unit 2 Material: Metal/Plastic

IP54, Class 1 (Earth contact), 230V E27, Max. 20W, Light source not included

Parallel connection possible

Area: Outdoor

The Arki series by Danish designer Bønnelycke MDD is characterised by its beautiful dome-like shade and minimalist, clean lines inspired by the classic architect lamp. Arki beautifully balances simplicity with sophistication while emitting the perfect light for your entrance, driveway, terrace or other outdoor space.