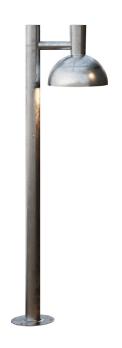

## Arki 100

Item number: 2118108031 Galvanized

EAN: 5704924004698

Packaging unit 2 Material: Metal/Plastic

IP54, Class 1 (Earth contact), 230V E27, Max. 20W, Light source not included

Parallel connection possible

Area: Outdoor

The Arki series by Danish designer Bønnelycke MDD is characterised by its beautiful dome-like shade and minimalist, clean lines inspired by the classic architect lamp. Arki beautifully balances simplicity with sophistication while emitting the perfect light for your entrance, driveway, terrace or other outdoor space.