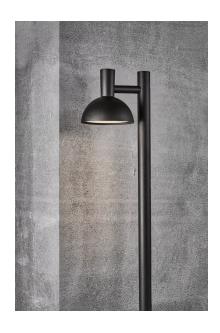

## Arki 100

Item number: 2118108003 Black EAN: 5704924004681

Packaging unit 2 Material: Metal/Plastic

IP54, Class 1 (Earth contact), 230V E27, Max. 20W, Light source not included

Parallel connection possible

Area: Outdoor

The Arki series by Danish designer Bønnelycke MDD is characterised by its beautiful dome-like shade and minimalist, clean lines inspired by the classic architect lamp. Arki beautifully balances simplicity with sophistication while emitting the perfect light for your entrance, driveway, terrace or other outdoor space.