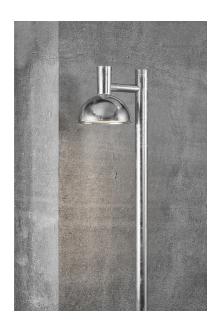

## Arki 100

Item number: 2118108031 Galvanized

EAN: 5704924004698

Packaging unit 2 Material: Metal/Plastic

IP54, Class 1 (Earth contact), 230V E27, Max. 20W, Light source not included

Parallel connection possible

Area: Outdoor

The Arki series by Danish designer Bønnelycke MDD is characterised by its beautiful dome-like shade and minimalist, clean lines inspired by the classic architect lamp. Arki beautifully balances simplicity with sophistication while emitting the perfect light for your entrance, driveway, terrace or other outdoor space.