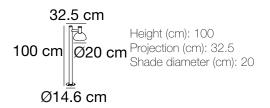

## Arki 100

Item number: 2118108031 Galvanized

EAN: 5704924004698

Packaging unit 2 Material: Metal/Plastic

IP54, Class 1 (Earth contact), 230V E27, Max. 20W, Light source not included

Parallel connection possible

Area: Outdoor

The Arki series by Danish designer Bønnelycke MDD is characterised by its beautiful dome-like shade and minimalist, clean lines inspired by the classic architect lamp. Arki beautifully balances simplicity with sophistication while emitting the perfect light for your entrance, driveway, terrace or other outdoor space.