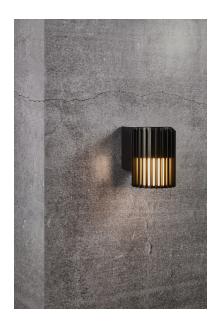

## nordlux®

Height (cm): 16.8 Projection (cm): 17.4 Shade diameter (cm): 12.4

## Matrix

Item number: 2118011003 Black EAN: 5704924004391

Packaging unit 3
Material: Aluminium/Plastic
IP54, Class 1 (Earth contact), 230V
E27, Max. 15W, Light source not included
Parallel connection possible

Area: Outdoor

Sculptural design and modern minimalism are the keywords for the Matrix series by renowned Jacob Jensen Design. A compact and versatile wall light that creates a beautiful light and shadow effect and welcoming ambience in your outdoor spaces. Matrix is made from very durable materials that are resistant to corrosion and wear from harsh weather.