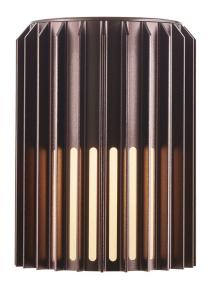

## nordlux®

Height (cm): 16.8 Projection (cm): 17.4 Shade diameter (cm): 12.4

## Matrix

Item number: 2118011061 Dark brass EAN: 5704924004407

Packaging unit 3
Material: Aluminium/Plastic
IP54, Class 1 (Earth contact), 230V
E27, Max. 15W, Light source not included
Parallel connection possible

Area: Outdoor

Sculptural design and modern minimalism are the keywords for the Matrix series by renowned Jacob Jensen Design. A compact and versatile wall light that creates a beautiful light and shadow effect and welcoming ambience in your outdoor spaces. Matrix is made from very durable materials that are resistant to corrosion and wear from harsh weather.