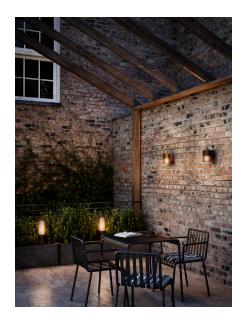

Area: Outdoor

Sculptural design and modern minimalism are the keywords for the Matrix series by renowned Jacob Jensen Design. A compact and versatile wall light that creates a beautiful light and shadow effect and welcoming ambience in your outdoor spaces. Matrix is made from very durable materials that are resistant to corrosion and wear from harsh weather.