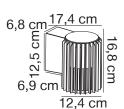

## nordlux®







Height (cm): 16.8 Projection (cm): 17.4 Shade diameter (cm): 12.4

## Matrix

Item number: 2118011003 Black EAN: 5704924004391

Packaging unit 3
Material: Aluminium/Plastic
IP54, Class 1 (Earth contact), 230V
E27, Max. 15W, Light source not included
Parallel connection possible

Area: Outdoor

Sculptural design and modern minimalism are the keywords for the Matrix series by renowned Jacob Jensen Design. A compact and versatile wall light that creates a beautiful light and shadow effect and welcoming ambience in your outdoor spaces. Matrix is made from very durable materials that are resistant to corrosion and wear from harsh weather.

## nordlux®







Height (cm): 16.8 Projection (cm): 17.4 Shade diameter (cm): 12.4

## Matrix

Item number: 2118011061 Dark brass EAN: 5704924004407

Packaging unit 3
Material: Aluminium/Plastic
IP54, Class 1 (Earth contact), 230V
E27, Max. 15W, Light source not included
Parallel connection possible

Area: Outdoor

Sculptural design and modern minimalism are the keywords for the Matrix series by renowned Jacob Jensen Design. A compact and versatile wall light that creates a beautiful light and shadow effect and welcoming ambience in your outdoor spaces. Matrix is made from very durable materials that are resistant to corrosion and wear from harsh weather.