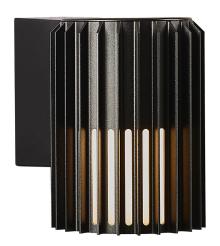

## nordlux®

Height (cm): 16.8 Projection (cm): 17.4 Shade diameter (cm): 12.4

## Matrix

Item number: 2118011061 Dark brass EAN: 5704924004407

Packaging unit 3
Material: Aluminium/Plastic
IP54, Class 1 (Earth contact), 230V
E27, Max. 15W, Light source not included
Parallel connection possible

Area: Outdoor

Sculptural design and modern minimalism are the keywords for the Matrix series by renowned Jacob Jensen Design. A compact and versatile wall light that creates a beautiful light and shadow effect and welcoming ambience in your outdoor spaces. Matrix is made from very durable materials that are resistant to corrosion and wear from harsh weather.