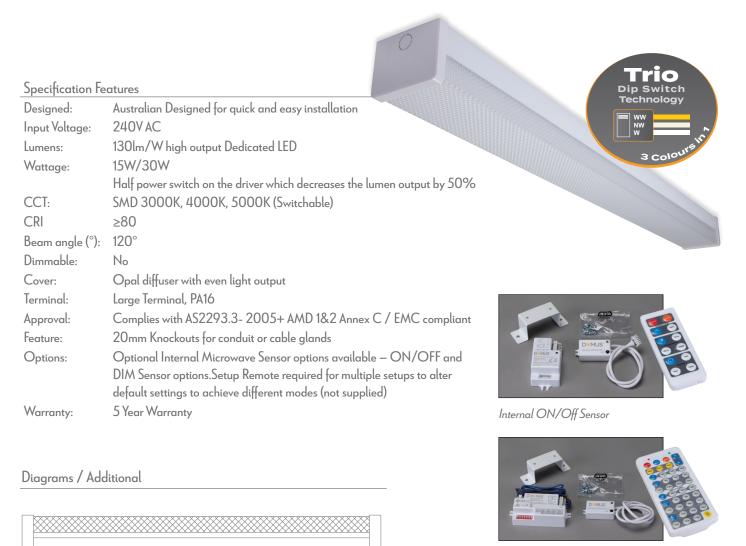

CCT

NO UV/IR

## Description

The PARK LED Batten series is a direct replacement to traditional T8 and T5 Wide Body Fluorescent battens. The PARK Series LED Batten also features a dual Wattage option. So, if the area is too bright, simply press the switch located on the LED Driver to reduce the light output by half. Pressed body is constructed from high-quality sheet metal, white powder coated with a choice of prismatic polycarbonate diffuser, or wire guard. Available in 600mm and 1200mm lengths, with TRIO, the added option of changing the colour temperature output of the LED batten with a dip switch located inside the fitting. Tricolour switchable LED Colour temperatures - Warm White 3000K, Neutral White 4000K, and White 5000K. Also available as part of a family of ON/OFF and DIM Sensor models as well as Emergency models. Suitable for domestic applications such as laundries, garage, storerooms. Also commercially for underground carparks.

5yr

ies

20

Dimmable Sensor 1230mm 82mm Variant Item No. ON/OFF Senso DIM Sensor\* Non-Din PARK-120-DIFF 66053 66054 66055 TRIO 109mm \*Remote Control Required

Domus 29-31 Richland Street. Kingsgrove NSW 2208 | Phone: (02) 9554 9600 | Fax: (02) 9554 9433 | email: enguiries@domuslighting.com.gu Specification subject to change without prior notice.