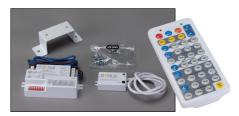

Approval: Complies with AS2293.3- 2005+ AMD 1&2 Annex C / EMC compliant
Feature: 20mm Knockouts for conduit or cable glands, Charge time 24 Hours
Options: Optional Internal Microwave Sensor options available — ON/OFF and

DIM Sensor options. Setup Remote required for multiple setups to alter

default settings to achieve different modes (not supplied)

Warranty: 5 Year Warranty / 3 Year Warranty on battery

Internal ON/Off Sensor