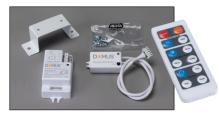

DIM Sensor options. Setup Remote required for multiple setups to alter

default settings to achieve different modes (not supplied)

Warranty: 5 Year Warranty / 3 Year Warranty on battery

Internal ON/Off Sensor

Dimmable Sensor