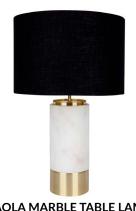

# PAOLA RANGE unpretentions luxury

PAOLA MARBLE TABLE LAMP - WHITE W BLACK SHADE

14.5cm Dia x 38cm H

PAOLA MARBLE TABLE LAMP - BLACK W BLACK SHADE

14.5cm Dia x 38cm H

PAOLA MARBLE TABLE LAMP - WHITE W WHITE SHADE

14.5cm Dia x 38cm H

14.5cm Dia x 38cm H

PAOLA TRAVERTINE TABLE LAMP

- WHITE SHADE

32cm Dia x 61cm H

- BLACK SHADE

14.5cm Dia x 61cm H

cafelightingandliving.com.au shopcafelightingandliving.com.au