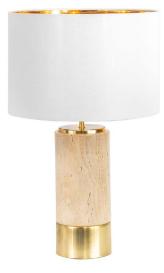

### PAOLA TRAVERTINE TABLE LAMP - WHITE SHADE

B12378

Unpretentious luxury, our Paola table lamp features a divine natural travertine and brass finished cylindrical base atop with a fresh white linen drum shade and gold reflective pvc lining. Perfectly proportioned, the Paola table lamp is a versatile piece that is at home in a classic setting as it is a contemporary. The best selling Paola table lamp, with its clean lines and quality construction, has been inspired by organic modern resort living, would be a timeless addition to any bedroom or living room setting. Also available with a contrasting white shade. Note that this item contains natural materials, as unique as you. Therefore colours \ finishes may vary and no two items are identical.

Specifications

Some Assembly Required | 11.00 kg
Base: 14.5cm Dia x 38cm H
Shade: 38cm Dia x 25cm H
1 x B22 - Bayonet Cap - max 40w
Smart Bulb Compatible
(bulb/s not included)

1 Year Statutory Warranty

Dust Regularly