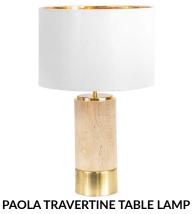

### PAOLA TRAVERTINE TABLE LAMP - WHITE SHADE

B12378

Unpretentious luxury, our Paola table lamp features a divine natural travertine and brass finished cylindrical base atop with a fresh white linen drum shade and gold reflective pvc lining. Perfectly proportioned, the Paola table lamp is a versatile piece that is at home in a classic setting as it is a contemporary. The best selling Paola table lamp, with its clean lines and quality construction, has been inspired by organic modern resort living, would be a timeless addition to any bedroom or living room setting. Also available with a contrasting white shade. Note that this item contains natural materials, as unique as you. Therefore colours \ finishes may vary and no two items are identical.

Specifications

Some Assembly Required | 11.00 kg
Base: 14.5cm Dia x 38cm H
Shade: 38cm Dia x 25cm H
1 x B22 - Bayonet Cap - max 40w
Smart Bulb Compatible
(bulb/s not included)

1 Year Statutory Warranty

Dust Regularly