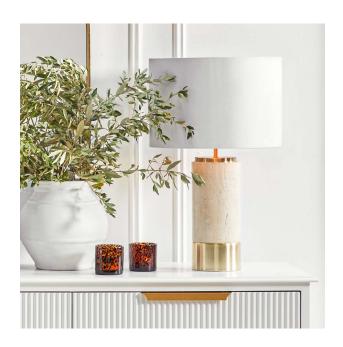

### PAOLA TRAVERTINE TABLE LAMP - WHITE SHADE

B12378

Unpretentious luxury, our Paola table lamp features a divine natural travertine and brass finished cylindrical base atop with a fresh white linen drum shade and gold reflective pvc lining. Perfectly proportioned, the Paola table lamp is a versatile piece that is at home in a classic setting as it is a contemporary. The best selling Paola table lamp, with its clean lines and quality construction, has been inspired by organic modern resort living, would be a timeless addition to any bedroom or living room setting. Also available with a contrasting white shade. Note that this item contains natural materials, as unique as you. Therefore colours \ finishes may vary and no two items are identical.