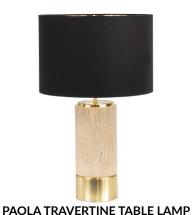

### PAOLA TRAVERTINE TABLE LAMP - BLACK SHADE

B12380

Unpretentious luxury, our Paola table lamp features a divine natural travertine and brass finished cylindrical base atop with a dramatic black linen drum shade and gold reflective pvc lining. Perfectly proportioned, the Paola table lamp is a versatile piece that is at home in a classic setting as it is a contemporary. The best selling Paola table lamp, with its clean lines and quality construction, has been inspired by organic modern resort living, would be a timeless addition to any bedroom or living room setting. Also available with a contrasting white shade.

Specifications

Some Assembly Required | 11.00 kg
Base: 14.5cm Dia x 38cm H
Shade: 38cm Dia x 25cm H
1 x B22 - Bayonet Cap - max 40w
Smart Bulb Compatible
(bulb/s not included)

1 Year Statutory Warranty

Dust Regularly