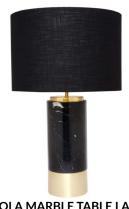

# PAOLA RANGE unpretentions luxury

PAOLA MARBLE TABLE LAMP - WHITE W BLACK SHADE

14.5cm Dia x 38cm H

PAOLA MARBLE TABLE LAMP - BLACK W BLACK SHADE

14.5cm Dia x 38cm H

PAOLA MARBLE TABLE LAMP - WHITE W WHITE SHADE