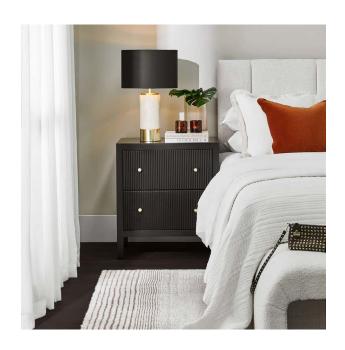

### PAOLA TRAVERTINE TABLE LAMP - WHITE SHADE

B12378

Unpretentious luxury, our Paola table lamp features a divine natural travertine and brass finished cylindrical base atop with a fresh white linen drum shade and gold reflective pvc lining. Perfectly proportioned, the Paola table lamp is a versatile piece that is at home in a classic setting as it is a contemporary. The best selling Paola table lamp, with its clean lines and quality construction, has been inspired by organic modern resort living, would be a timeless addition to any bedroom or living room setting. Also available with a contrasting white shade. Note that this item contains natural materials, as unique as you. Therefore colours \ finishes may vary and no two items are identical.

Specifications

Some Assembly Required | 11.00 kg
Base: 14.5cm Dia x 38cm H
Shade: 38cm Dia x 25cm H
1 x B22 - Bayonet Cap - max 40w
Smart Bulb Compatible
(bulb/s not included)

1 Year Statutory Warranty

Dust Regularly