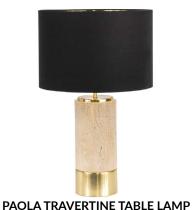

### PAOLA TRAVERTINE TABLE LAMP - WHITE SHADE

B12378

Unpretentious luxury, our Paola table lamp features a divine natural travertine and brass finished cylindrical base atop with a fresh white linen drum shade and gold reflective pvc lining. Perfectly proportioned, the Paola table lamp is a versatile piece that is at home in a classic setting as it is a contemporary. The best selling Paola table lamp, with its clean lines and quality construction, has been inspired by organic modern resort living, would be a timeless addition to any bedroom or living room setting. Also available with a contrasting white shade. Note that this item contains natural materials, as unique as you. Therefore colours \ finishes may vary and no two items are identical.

Specifications

Some Assembly Required | 11.00 kg
Base: 14.5cm Dia x 38cm H
Shade: 38cm Dia x 25cm H
1 x B22 - Bayonet Cap - max 40w
Smart Bulb Compatible
(bulb/s not included)

1 Year Statutory Warranty

Dust Regularly