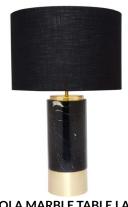

# PAOLA RANGE unpretentions luxury

PAOLA MARBLE TABLE LAMP - WHITE W BLACK SHADE

14.5cm Dia x 38cm H

PAOLA MARBLE TABLE LAMP - BLACK W BLACK SHADE

14.5cm Dia x 38cm H

PAOLA MARBLE TABLE LAMP - WHITE W WHITE SHADE