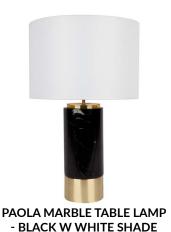

14.5cm Dia x 38cm H

- BLACK W WHITE SHADE

14.5cm Dia x 38cm H

- WHITE SHADE 32cm Dia x 61cm H

- BLACK SHADE

14.5cm Dia x 61cm H

cafelightingandliving.com.au shopcafelightingandliving.com.au