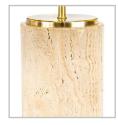

### PAOLA TRAVERTINE TABLE LAMP - WHITE SHADE

B12378

Unpretentious luxury, our Paola table lamp features a divine natural travertine and brass finished cylindrical base atop with a fresh white linen drum shade and gold reflective pvc lining. Perfectly proportioned, the Paola table lamp is a versatile piece that is at home in a classic setting as it is a contemporary. The best selling Paola table lamp, with its clean lines and quality construction, has been inspired by organic modern resort living, would be a timeless addition to any bedroom or living room setting. Also available with a contrasting white shade. Note that this item contains natural materials, as unique as you. Therefore colours \ finishes may vary and no two items are identical.

### PAOLA TRAVERTINE TABLE LAMP - BLACK SHADE

B12380

Unpretentious luxury, our Paola table lamp features a divine natural travertine and brass finished cylindrical base atop with a dramatic black linen drum shade and gold reflective pvc lining. Perfectly proportioned, the Paola table lamp is a versatile piece that is at home in a classic setting as it is a contemporary. The best selling Paola table lamp, with its clean lines and quality construction, has been inspired by organic modern resort living, would be a timeless addition to any bedroom or living room setting. Also available with a contrasting white shade.