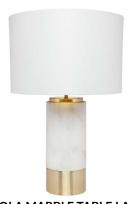

# PAOLA RANGE unpretentions luxury

PAOLA MARBLE TABLE LAMP - WHITE W BLACK SHADE

14.5cm Dia x 38cm H

PAOLA MARBLE TABLE LAMP - BLACK W BLACK SHADE

14.5cm Dia x 38cm H

PAOLA MARBLE TABLE LAMP - WHITE W WHITE SHADE