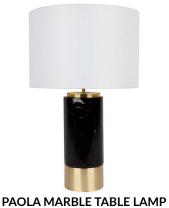

# PAOLA RANGE unpretentions luxury

PAOLA MARBLE TABLE LAMP - WHITE W BLACK SHADE

14.5cm Dia x 38cm H

PAOLA MARBLE TABLE LAMP - BLACK W BLACK SHADE

14.5cm Dia x 38cm H

PAOLA MARBLE TABLE LAMP - WHITE W WHITE SHADE