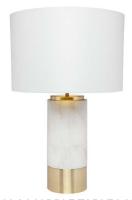

# PAOLA RANGE unpretentions luxury

PAOLA MARBLE TABLE LAMP - WHITE W BLACK SHADE

14.5cm Dia x 38cm H

PAOLA MARBLE TABLE LAMP - BLACK W BLACK SHADE

14.5cm Dia x 38cm H

PAOLA MARBLE TABLE LAMP - WHITE W WHITE SHADE