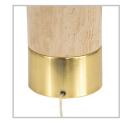

### PAOLA TRAVERTINE TABLE LAMP - WHITE SHADE

B12378

Unpretentious luxury, our Paola table lamp features a divine natural travertine and brass finished cylindrical base atop with a fresh white linen drum shade and gold reflective pvc lining. Perfectly proportioned, the Paola table lamp is a versatile piece that is at home in a classic setting as it is a contemporary. The best selling Paola table lamp, with its clean lines and quality construction, has been inspired by organic modern resort living, would be a timeless addition to any bedroom or living room setting. Also available with a contrasting white shade. Note that this item contains natural materials, as unique as you. Therefore colours \ finishes may vary and no two items are identical.

Specifications

Some Assembly Required | 11.00 kg
Base: 14.5cm Dia x 38cm H
Shade: 38cm Dia x 25cm H
1 x B22 - Bayonet Cap - max 40w
Smart Bulb Compatible
(bulb/s not included)

1 Year Statutory Warranty

Dust Regularly