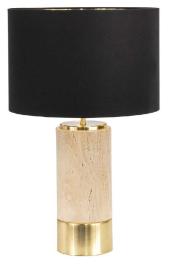

### PAOLA TRAVERTINE TABLE LAMP - BLACK SHADE

B12380

Unpretentious luxury, our Paola table lamp features a divine natural travertine and brass finished cylindrical base atop with a dramatic black linen drum shade and gold reflective pvc lining. Perfectly proportioned, the Paola table lamp is a versatile piece that is at home in a classic setting as it is a contemporary. The best selling Paola table lamp, with its clean lines and quality construction, has been inspired by organic modern resort living, would be a timeless addition to any bedroom or living room setting. Also available with a contrasting white shade.

Specifications

Some Assembly Required | 11.00 kg
Base: 14.5cm Dia x 38cm H
Shade: 38cm Dia x 25cm H
1 x B22 - Bayonet Cap - max 40w
Smart Bulb Compatible
(bulb/s not included)

1 Year Statutory Warranty

Dust Regularly