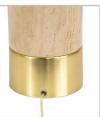

### PAOLA TRAVERTINE TABLE LAMP - WHITE SHADE

B12378

Unpretentious luxury, our Paola table lamp features a divine natural travertine and brass finished cylindrical base atop with a fresh white linen drum shade and gold reflective pvc lining. Perfectly proportioned, the Paola table lamp is a versatile piece that is at home in a classic setting as it is a contemporary. The best selling Paola table lamp, with its clean lines and quality construction, has been inspired by organic modern resort living, would be a timeless addition to any bedroom or living room setting. Also available with a contrasting white shade. Note that this item contains natural materials, as unique as you. Therefore colours \ finishes may vary and no two items are identical.

### PAOLA TRAVERTINE TABLE LAMP - BLACK SHADE

B12380

Unpretentious luxury, our Paola table lamp features a divine natural travertine and brass finished cylindrical base atop with a dramatic black linen drum shade and gold reflective pvc lining. Perfectly proportioned, the Paola table lamp is a versatile piece that is at home in a classic setting as it is a contemporary. The best selling Paola table lamp, with its clean lines and quality construction, has been inspired by organic modern resort living, would be a timeless addition to any bedroom or living room setting. Also available with a contrasting white shade.