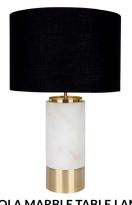

# PAOLA RANGE unpretentions luxury

PAOLA MARBLE TABLE LAMP - WHITE W BLACK SHADE

14.5cm Dia x 38cm H

PAOLA MARBLE TABLE LAMP - BLACK W BLACK SHADE

14.5cm Dia x 38cm H

PAOLA MARBLE TABLE LAMP - WHITE W WHITE SHADE