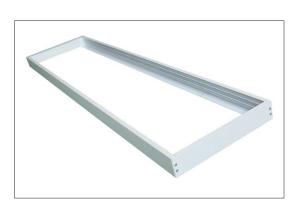

| Part No.                                | PANELFR3                                                            |  |
|-----------------------------------------|---------------------------------------------------------------------|--|
| Description                             | SURFACE MOUNT FRAME TO SUIT<br>PANELM03 (595mm x 1195mm x<br>D50mm) |  |
| Weight                                  | 1.26kg                                                              |  |
| Carton QTY                              | 1/10                                                                |  |
| Warranty                                | 3 year replacement                                                  |  |
| Instruction sheet included in packaging |                                                                     |  |