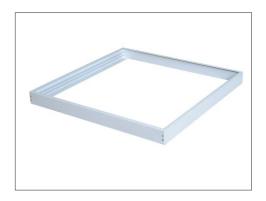

## **Panel Frames**

| Part No.                                | PANELFR1                                                     |  |
|-----------------------------------------|--------------------------------------------------------------|--|
| Description                             | SURFACE MOUNT FRAME TO SUIT PANELM01 (595mm x 595mm x D50mm) |  |
| Weight                                  | 0.93kg                                                       |  |
| Carton QTY                              | 1/15                                                         |  |
| Warranty                                | 3 year replacement                                           |  |
| Instruction sheet included in packaging |                                                              |  |