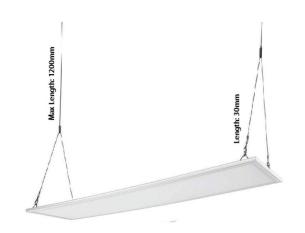

## **Panel Suspension Kit**

| Part No.                                | PANELSPKIT         |
|-----------------------------------------|--------------------|
| Suitable for                            | Panel lights       |
| Weight                                  | 0.082kg            |
| Carton QTY                              | 1/100              |
| Warranty                                | 3 year replacement |
| Instruction sheet included in packaging |                    |