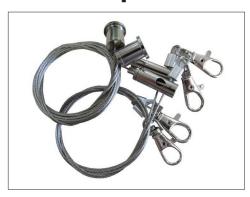

## **Panel Suspension Kit**

| Part No.                                | PANELSPKIT         |
|-----------------------------------------|--------------------|
| Suitable for                            | Panel lights       |
| Weight                                  | 0.082kg            |
| Carton QTY                              | 1/100              |
| Warranty                                | 3 year replacement |
| Instruction sheet included in packaging |                    |