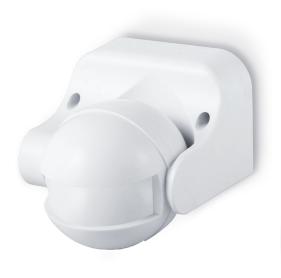

## ZENCONTIOL Outdoor microwave sensors datasheet

zc-mw-wall

zc-mw-wall-wp

### **Product range**

| Order code    | Description                                    |  |  |
|---------------|------------------------------------------------|--|--|
| zc-mw-wall    | Microwave sensor 12 m, wall mount, IP44, white |  |  |
| zc-mw-wall-wp | Microwave sensor 12 m, wall mount, IP65, white |  |  |