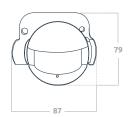

### **Dimensions**

zc-mw-wall Mounting centers 60 x 48 mm

zc-mw-wall-wp Mounting centers 60 x 32mm