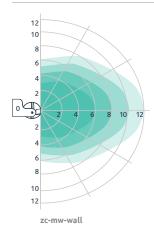

### **Motion detection**

Detection range 180° max. range 12 m

### **Detection pattern**

| <b>Detection zone</b> | Range ø | Height      |
|-----------------------|---------|-------------|
| Max.                  | 12 m    | 1.5 - 3.5 m |

zencontrol.com