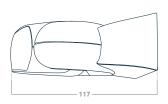

### **Dimensions**

zc-mw-wall Mounting centers 60 x 48 mm

zc-mw-wall-wp Mounting centers 60 x 32mm