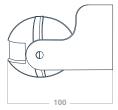

### **Dimensions**

zc-mw-wall Mounting centers 60 x 48 mm

zc-mw-wall-wp Mounting centers 60 x 32mm