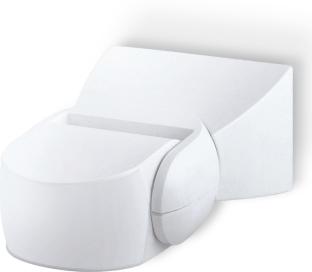

## ZENCONTIOL Outdoor microwave sensors datasheet

zc-mw-wall

zc-mw-wall-wp

### **Product range**

| Order code    | Description                                    |  |  |
|---------------|------------------------------------------------|--|--|
| zc-mw-wall    | Microwave sensor 12 m, wall mount, IP44, white |  |  |
| zc-mw-wall-wp | Microwave sensor 12 m, wall mount, IP65, white |  |  |