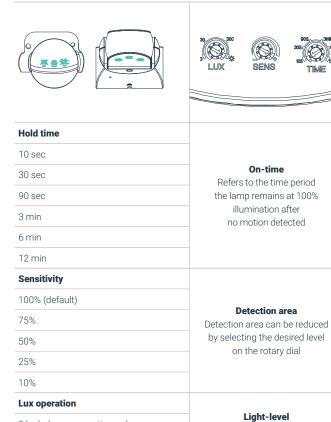

#### Time delay Adjustable time delay

10 sec - 12 min

#### Configuration

By adjusting the rotary dials the sensor can be precisely set for each specific application.

Daylight The lamp works always, even during daylight Twilight The lamp works only in twilight and darkness Darkness The lamp works only in darkness

Note When testing in daylight the lux rotary dial must be set to maximum for the sensor to trigger.

3 lx darkness operation only

30 lx darkness operation only

-¤: daylight sensor disabled

300 lx twilight operation

zencontrol.com @ zencontrol

The sensor can be set to only

allow the lamp to illuminate below a defined ambient

brightness threshold