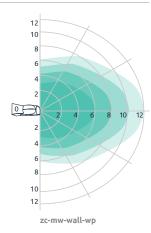

### **Motion detection**

Detection range 180° max. range 12 m

### **Detection pattern**

| <b>Detection zone</b> | Range ø | Height      |
|-----------------------|---------|-------------|
| Max.                  | 12 m    | 1.5 - 3.5 m |

zencontrol.com