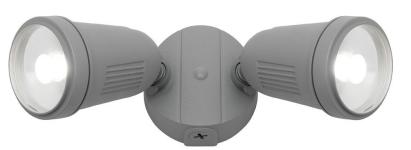

## **Features**

- 1x12W and 2x12 LED Flood Light (Available with PIR Sensor)
- LED COB
- Black and Silver

Dimensions

Backplate D: 11cm Shade D: 8cm x H: 13cm

| WATTAGE | LUMENS | COLOUR TEMP | DIMMABLE | REPLACEABLE | BEAM ANGLE |
|---------|--------|-------------|----------|-------------|------------|
| 1x12W   | 1050lm | 4000K       | No       | No          | 100°       |
| 2x12W   | 2000Lm | 4000K       | No       | No          | 120°       |

| MODEL NUMBER | DESCRIPTION             | COLOUR           | GLOBE TYPE |
|--------------|-------------------------|------------------|------------|
| MXD6711      | Flood Light             | Black and Silver | 1x12W LED  |
| MXD6711/SEN  | Flood Light with Sensor | Black and Silver | 1x12W LED  |
| MXD6712      | Flood Light             | Black and Silver | 2x12W LED  |
| MXD6712/SEN  | Flood Light with Sensor | Black and Silver | 2x12W LED  |