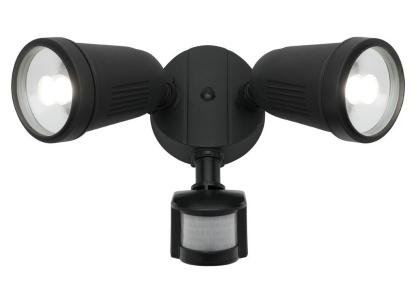

## **Features**

- 1x12W and 2x12 LED Flood Light (Available with PIR Sensor)
- LED COB
- Black and Silver

Dimensions

Backplate D: 11cm Shade D: 8cm x H: 13cm

| WATTAGE | LUMENS | COLOUR TEMP | DIMMABLE | REPLACEABLE | BEAM ANGLE |
|---------|--------|-------------|----------|-------------|------------|
| 1x12W   | 1050lm | 4000K       | No       | No          | 100°       |
| 2x12W   | 2000Lm | 4000K       | No       | No          | 120°       |

| MODEL NUMBER | DESCRIPTION             | COLOUR           | GLOBE TYPE |
|--------------|-------------------------|------------------|------------|
| MXD6711      | Flood Light             | Black and Silver | 1x12W LED  |
| MXD6711/SEN  | Flood Light with Sensor | Black and Silver | 1x12W LED  |
| MXD6712      | Flood Light             | Black and Silver | 2x12W LED  |
| MXD6712/SEN  | Flood Light with Sensor | Black and Silver | 2x12W LED  |