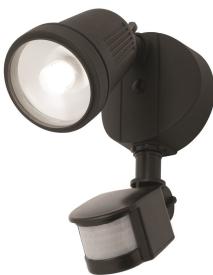

## **Features**

- 1x12W and 2x12 LED Flood Light (Available with PIR Sensor)
- LED COB
- Black and Silver

Dimensions

Backplate D: 11cm Shade D: 8cm x H: 13cm

| WATTAGE | LUMENS | COLOUR TEMP | DIMMABLE | REPLACEABLE | BEAM ANGLE |
|---------|--------|-------------|----------|-------------|------------|
| 1x12W   | 1050lm | 4000K       | No       | No          | 100°       |
| 2x12W   | 2000Lm | 4000K       | No       | No          | 120°       |

| MODEL NUMBER | DESCRIPTION             | COLOUR           | GLOBE TYPE |
|--------------|-------------------------|------------------|------------|
| MXD6711      | Flood Light             | Black and Silver | 1x12W LED  |
| MXD6711/SEN  | Flood Light with Sensor | Black and Silver | 1x12W LED  |
| MXD6712      | Flood Light             | Black and Silver | 2x12W LED  |
| MXD6712/SEN  | Flood Light with Sensor | Black and Silver | 2x12W LED  |