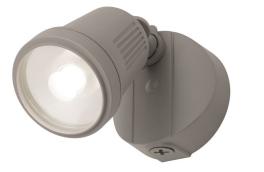

## **Features**

- 1x12W and 2x12 LED Flood Light (Available with PIR Sensor)
- LED COB
- Black and Silver

Dimensions

Backplate D: 11cm Shade D: 8cm x H: 13cm

| WATTAGE | LUMENS | COLOUR TEMP | DIMMABLE | REPLACEABLE | BEAM ANGLE |
|---------|--------|-------------|----------|-------------|------------|
| 1x12W   | 1050lm | 4000K       | No       | No          | 100°       |
| 2x12W   | 2000Lm | 4000K       | No       | No          | 120°       |

| MODEL NUMBER | DESCRIPTION             | COLOUR           | GLOBE TYPE |
|--------------|-------------------------|------------------|------------|
| MXD6711      | Flood Light             | Black and Silver | 1x12W LED  |
| MXD6711/SEN  | Flood Light with Sensor | Black and Silver | 1x12W LED  |
| MXD6712      | Flood Light             | Black and Silver | 2x12W LED  |
| MXD6712/SEN  | Flood Light with Sensor | Black and Silver | 2x12W LED  |