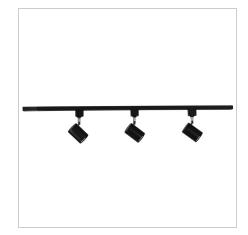

## **TRACK KIT**

SKU:OL85303

3 Light BLACK Track Kit, including 1m track, 3 BARIL track heads with 7watt LED GU10 bulbs. 240V single circuit, 3-wire H style track

#### Additional information

| Brand                  | Oriel Lighting                                     |
|------------------------|----------------------------------------------------|
| Colour                 | BLACK                                              |
| Fitting Length         | 100                                                |
| PLU                    | 76564                                              |
| Supplier Code          | OL85303                                            |
| UPI                    | 9324879224796                                      |
| In The Box             | 1 x Track, 3 x spots, 3 x bulbs                    |
| Electrician To Install | TRACK must be installed by a licenced electrician. |
| Warranty / Guarantee   | 12 Month Replacement Guarantee                     |