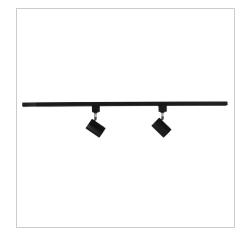

## **TRACK KIT**

SKU:OL85301

2 Light BLACK Track Kit, including 1m track, 2 BARIL track heads with 7watt LED GU10 bulbs. 240V single circuit, 3-wire H style track.

#### Additional information

| Brand                  | Oriel Lighting                                     |
|------------------------|----------------------------------------------------|
| Colour                 | BLACK                                              |
| Fitting Length         | 100                                                |
| PLU                    | 76562                                              |
| Supplier Code          | OL85301                                            |
| UPI                    | 9324879224772                                      |
| In The Box             | 1 x Track, 2 x spots, 2 x bulbs                    |
| Electrician To Install | TRACK must be installed by a licenced electrician. |
| Warranty / Guarantee   | 12 Month Replacement Guarantee                     |
|                        |                                                    |