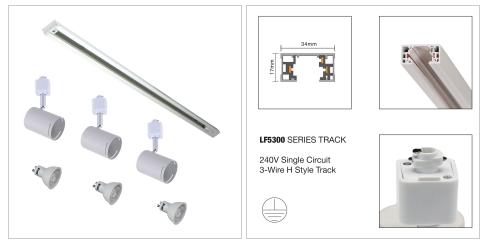

## **TRACK KIT**

SKU:OL85304

3 Light WHITE Track Kit, including 1m track, 3 BARIL track heads with 7watt LED GU10 bulbs. 240V single circuit, 3-wire H style track

#### Additional information

| Brand                  | Oriel Lighting                                     |
|------------------------|----------------------------------------------------|
| Colour                 | White                                              |
| Fitting Length         | 100                                                |
| PLU                    | 76565                                              |
| Supplier Code          | OL85304                                            |
| UPI                    | 9324879224703                                      |
| In The Box             | 1 x Track, 3 x spots, 3 x bulbs                    |
| Electrician To Install | TRACK must be installed by a licenced electrician. |
| Warranty / Guarantee   | 12 Month Replacement Guarantee                     |