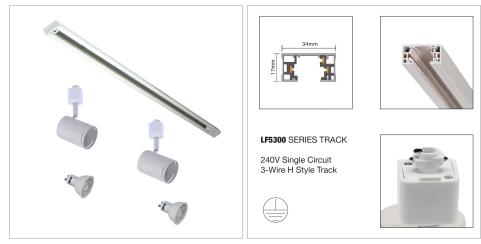

## **TRACK KIT**

SKU:OL85302

2 Light WHITE Track Kit, including 1m track, 2 BARIL track heads with 7watt LED GU10 bulbs. 240V single circuit, 3-wire H style track.

### Additional information

| Brand                  | Oriel Lighting                                     |
|------------------------|----------------------------------------------------|
| Colour                 | White                                              |
| Fitting Length         | 100                                                |
| PLU                    | 76563                                              |
| Supplier Code          | OL85302                                            |
| UPI                    | 9324879224789                                      |
| In The Box             | 1 x Track, 2 x spots, 2 x bulbs                    |
| Electrician To Install | TRACK must be installed by a licenced electrician. |
| Warranty / Guarantee   | 12 Month Replacement Guarantee                     |