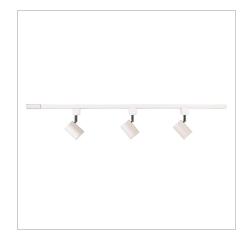

## **TRACK KIT**

SKU:OL85304

3 Light WHITE Track Kit, including 1m track, 3 BARIL track heads with 7watt LED GU10 bulbs. 240V single circuit, 3-wire H style track

#### Additional information

| Brand                  | Oriel Lighting                                     |
|------------------------|----------------------------------------------------|
| Colour                 | White                                              |
| Fitting Length         | 100                                                |
| PLU                    | 76565                                              |
| Supplier Code          | OL85304                                            |
| UPI                    | 9324879224703                                      |
| In The Box             | 1 x Track, 3 x spots, 3 x bulbs                    |
| Electrician To Install | TRACK must be installed by a licenced electrician. |
| Warranty / Guarantee   | 12 Month Replacement Guarantee                     |