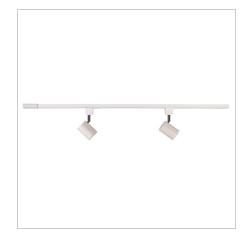

## **TRACK KIT**

SKU:OL85302

2 Light WHITE Track Kit, including 1m track, 2 BARIL track heads with 7watt LED GU10 bulbs. 240V single circuit, 3-wire H style track.

### Additional information

| Brand                  | Oriel Lighting                                     |
|------------------------|----------------------------------------------------|
| Colour                 | White                                              |
| Fitting Length         | 100                                                |
| PLU                    | 76563                                              |
| Supplier Code          | OL85302                                            |
| UPI                    | 9324879224789                                      |
| In The Box             | 1 x Track, 2 x spots, 2 x bulbs                    |
| Electrician To Install | TRACK must be installed by a licenced electrician. |
| Warranty / Guarantee   | 12 Month Replacement Guarantee                     |