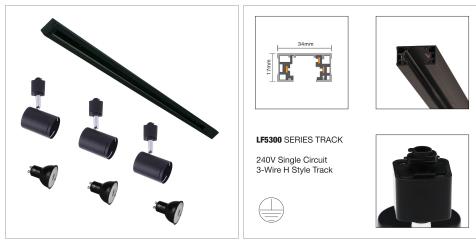

## **TRACK KIT**

SKU:OL85303

3 Light BLACK Track Kit, including 1m track, 3 BARIL track heads with 7watt LED GU10 bulbs. 240V single circuit, 3-wire H style track

#### Additional information

| Brand                  | Oriel Lighting                                     |
|------------------------|----------------------------------------------------|
| Colour                 | BLACK                                              |
| Fitting Length         | 100                                                |
| PLU                    | 76564                                              |
| Supplier Code          | OL85303                                            |
| UPI                    | 9324879224796                                      |
| In The Box             | 1 x Track, 3 x spots, 3 x bulbs                    |
| Electrician To Install | TRACK must be installed by a licenced electrician. |
| Warranty / Guarantee   | 12 Month Replacement Guarantee                     |