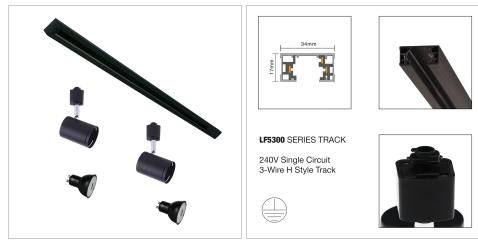

## **TRACK KIT**

SKU:OL85301

2 Light BLACK Track Kit, including 1m track, 2 BARIL track heads with 7watt LED GU10 bulbs. 240V single circuit, 3-wire H style track.

#### Additional information

| Brand                  | Oriel Lighting                                     |
|------------------------|----------------------------------------------------|
| Colour                 | BLACK                                              |
| Fitting Length         | 100                                                |
| PLU                    | 76562                                              |
| Supplier Code          | OL85301                                            |
| UPI                    | 9324879224772                                      |
| In The Box             | 1 x Track, 2 x spots, 2 x bulbs                    |
| Electrician To Install | TRACK must be installed by a licenced electrician. |
| Warranty / Guarantee   | 12 Month Replacement Guarantee                     |
|                        |                                                    |