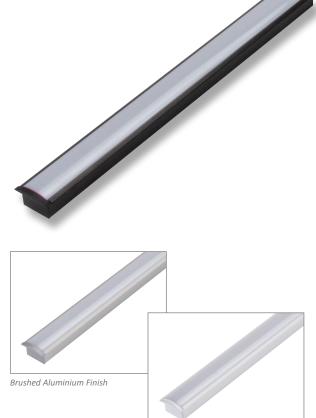

## Description

Introducing the OPTI-REC surface mounting profile system. The OPTI-REC is specifically designed for the Domus range of LED strip lighting. This aluminium mounting profile system incorporated extruded profile complete with a flat opal or clear colour polycarbonate diffuser. The key features of the OPTI-REC is the ability to not only on conceal the LED strip lighting but also keep the strip lighting linear. Also, the OPTI-REC keeps LEDs free from foreign objects and vapours which may damage the LEDs. A simple yet very contemporary LED recessed mounted profile ideally suited to under bench mounting, wardrobes or laundry applications.

## **Specification Features**

| Installation:        | Recessed mounted                            |
|----------------------|---------------------------------------------|
| Material:            | Extruded aluminium 6063                     |
| Finish:              | Natural clear anodised                      |
| Diffuser:            | Curved (PC) Opal or clear colour            |
| Length (mm):         | 3000mm continuous*                          |
| Size (mm):           | Profile (W) 26.7mm (H) 16.39mm              |
| Accessories (each):  | End caps (silver) and spring clips**        |
| Special:             | Custom powder coated colour upon request*** |
| Driver Installation: | Remote driver required (not included)       |
|                      |                                             |