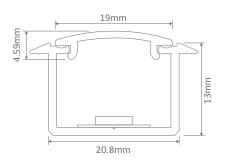

## **Specification Features**

| Installation:        | Recessed mounted                            |
|----------------------|---------------------------------------------|
| Material:            | Extruded aluminium 6063                     |
| Finish:              | Natural clear anodised                      |
| Diffuser:            | Curved (PC) Opal or clear colour            |
| Length (mm):         | 3000mm continuous*                          |
| Size (mm):           | Profile (W) 26.7mm (H) 16.39mm              |
| Accessories (each):  | End caps (silver) and spring clips**        |
| Special:             | Custom powder coated colour upon request*** |
| Driver Installation: | Remote driver required (not included)       |
|                      |                                             |