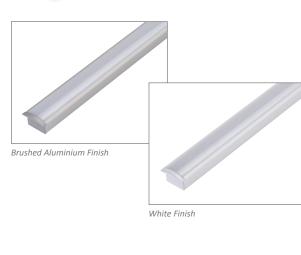

## Description

Introducing the OPTI-REC surface mounting profile system. The OPTI-REC is specifically designed for the Domus range of LED strip lighting. This aluminium mounting profile system incorporated extruded profile complete with a flat opal or clear colour polycarbonate diffuser. The key features of the OPTI-REC is the ability to not only on conceal the LED strip lighting but also keep the strip lighting linear. Also, the OPTI-REC keeps LEDs free from foreign objects and vapours which may damage the LEDs. A simple yet very contemporary LED recessed mounted profile ideally suited to under bench mounting, wardrobes or laundry applications.

## **Specification Features**

| Installation:        | Recessed mounted                            |
|----------------------|---------------------------------------------|
| Material:            | Extruded aluminium 6063                     |
| Finish:              | Natural clear anodised                      |
| Diffuser:            | Curved (PC) Opal or clear colour            |
| Length (mm):         | 3000mm continuous*                          |
| Size (mm):           | Profile (W) 26.7mm (H) 16.39mm              |
| Accessories (each):  | End caps (silver) and spring clips**        |
| Special:             | Custom powder coated colour upon request*** |
| Driver Installation: | Remote driver required (not included)       |
|                      |                                             |