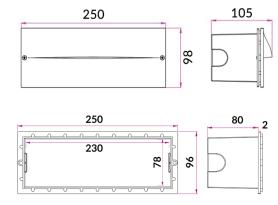

## **Exterior LED Recessed Wall Lights**

- Input voltage range: 100-240V AC 50/60Hz
- Internal constant current driver included
- Housing & heatsink: aluminium
- Bracket: PC
- LED chips: 12pcs 3030 LED
- Power factor: >0.5
- Ambient temp: -20 to 50°C
- Not suitable for dimming
- Suitable for 2-way switching
- Suitable for use with Microwave or PIR sensors

| Part No.     | OGA01, OGA02                     |
|--------------|----------------------------------|
| Description  | WALL LED Dark Grey / White 3000K |
| Material     | Aluminium                        |
| Kelvin       | 3000K                            |
| Lumens       | 380lm                            |
| Wattage      | 13W                              |
| LED Type     | 12pcs 3030                       |
| Power factor | >0.5                             |
| CRI          | >80                              |
| Weight       | 1.0kg                            |
| Вох          | 26x11x11cm                       |
| Carton QTY   | 1/8                              |