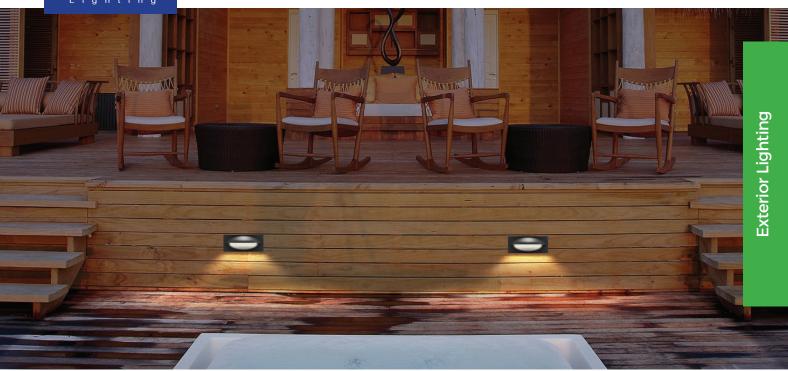

## **Exterior LED Recessed Wall Lights**

- Input voltage range: 100-240V AC 50/60Hz
- Internal constant current driver included
- Housing & heatsink: aluminium
- Bracket: PC
- LED chips: 12pcs 3030 LED
- Power factor: >0.5
- Ambient temp: -20 to 50°C
- Not suitable for dimming
- Suitable for 2-way switching
- Suitable for use with Microwave or PIR sensors

| Part No.     | OGA01, OGA02                     |
|--------------|----------------------------------|
| Description  | WALL LED Dark Grey / White 3000K |
| Material     | Aluminium                        |
| Kelvin       | 3000K                            |
| Lumens       | 380lm                            |
| Wattage      | 13W                              |
| LED Type     | 12pcs 3030                       |
| Power factor | >0.5                             |
| CRI          | >80                              |
| Weight       | 1.0kg                            |
| Вох          | 26x11x11cm                       |
| Carton QTY   | 1/8                              |