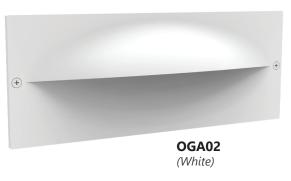

## **OGA**

## **Exterior LED Recessed Wall Lights**

- Input voltage range: 100-240V AC 50/60Hz
- Internal constant current driver included
- Housing & heatsink: aluminium
- Bracket: PC
- LED chips: 12pcs 3030 LED
- Power factor: >0.5
- Ambient temp: -20 to 50°C
- Not suitable for dimming
- Suitable for 2-way switching
- Suitable for use with Microwave or PIR sensors

| Part No.     | OGA01, OGA02                     |
|--------------|----------------------------------|
| Description  | WALL LED Dark Grey / White 3000K |
| Material     | Aluminium                        |
| Kelvin       | 3000K                            |
| Lumens       | 380lm                            |
| Wattage      | 13W                              |
| LED Type     | 12pcs 3030                       |
| Power factor | >0.5                             |
| CRI          | >80                              |
| Weight       | 1.0kg                            |
| Вох          | 26x11x11cm                       |
| Carton QTY   | 1/8                              |