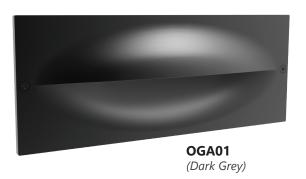

## **OGA**

## **Exterior LED Recessed Wall Lights**

- Input voltage range: 100-240V AC 50/60Hz
- Internal constant current driver included
- Housing & heatsink: aluminium
- Bracket: PC
- LED chips: 12pcs 3030 LED
- Power factor: >0.5
- Ambient temp: -20 to 50°C
- Not suitable for dimming
- Suitable for 2-way switching
- Suitable for use with Microwave or PIR sensors

| Part No.     | OGA01, OGA02                     |
|--------------|----------------------------------|
| Description  | WALL LED Dark Grey / White 3000K |
| Material     | Aluminium                        |
| Kelvin       | 3000K                            |
| Lumens       | 380lm                            |
| Wattage      | 13W                              |
| LED Type     | 12pcs 3030                       |
| Power factor | >0.5                             |
| CRI          | >80                              |
| Weight       | 1.0kg                            |
| Вох          | 26x11x11cm                       |
| Carton QTY   | 1/8                              |