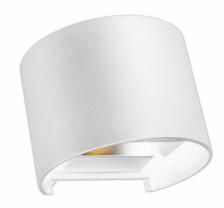

### **Specifications**

7W LED Up/Down Wall Light Matt painted powder coated die-cast aluminium housing Adjustable Beam Angle SELV driver, IP54 Rated Weather Resistant Suitable for Indoor and Outdoor Applications

#### Available in:

- Matt Black
- Matt White

#### **Dimensions**

L13.5cm x W10.0cm x D11.5cm Pack Size qty: 2 *Inner: (15.5x13.5x22.5xcm)* Outer: (23.7x42.2x23.7cm)

| Model No.  | Description              | Colour | Globe              |
|------------|--------------------------|--------|--------------------|
| MXD1050BLK | 7W LED up/down Spotlight | Black  | 7W LED 3000K 400lm |
| MXD1050WHT | 7W LED up/down Spotlight | White  | 7W LED 3000K 400lm |