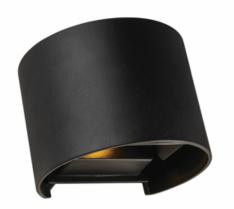

### **Specifications**

7W LED Up/Down Wall Light Matt painted powder coated die-cast aluminium housing Adjustable Beam Angle SELV driver, IP54 Rated Weather Resistant Suitable for Indoor and Outdoor Applications

#### Available in:

- Matt Black
- Matt White

#### **Dimensions**

L13.5cm x W10.0cm x D11.5cm Pack Size qty: 2 *Inner: (15.5x13.5x22.5xcm)* Outer: (23.7x42.2x23.7cm)

| Model No.  | Description              | Colour | Globe              |
|------------|--------------------------|--------|--------------------|
| MXD1050BLK | 7W LED up/down Spotlight | Black  | 7W LED 3000K 400lm |
| MXD1050WHT | 7W LED up/down Spotlight | White  | 7W LED 3000K 400lm |