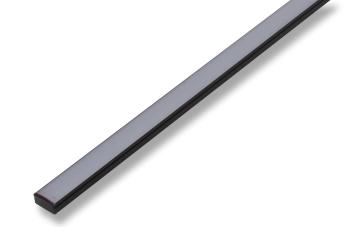

#### Description

Introducing the NOVA-17-SM surface mounting profile system. The NOVA-17-SM is specifically designed for the Domus range of LED strip lighting. This aluminium mounting profile system incorporated extruded profile complete with a flat opal PMMA diffuser. The key features of the NOVA-17-SM is the ability to not only conceal the LED strip lighting but also keep the strip lighting linear. Also, the NOVA-17-SM keeps LEDs free from foreign objects and vapours which may damage the LEDs. A simple and shallow yet very contemporary LED surface mounted profile ideally suited to under bench mounting, pelmets, wardrobes or laundry applications.

## **Specification Features**

Installation: Wall or surface mounted
Material: Extruded aluminium 6063
Finish: Natural clear anodised

Diffuser: Flat (PMMA) high output opal/frost

Length (mm): 2500mm continuous\*
Size (mm): Profile (W) 17mm (H) 8mm