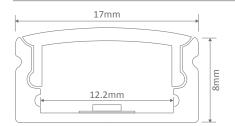

## **Specification Features**

Installation: Wall or surface mounted
Material: Extruded aluminium 6063
Finish: Natural clear anodised

Diffuser: Flat (PMMA) high output opal/frost

Length (mm): 2500mm continuous\*
Size (mm): Profile (W) 17mm (H) 8mm

## Diagrams / Additional

| Item No.   | Variant |       | Deteile |                  |
|------------|---------|-------|---------|------------------|
|            | Alu     | Blk   | Wht     | Details          |
| NOVA-17-SM | 22045   | 22078 | 22079   | Sold per 1 metre |