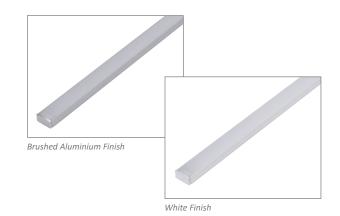

## **Specification Features**

Installation: Wall or surface mounted
Material: Extruded aluminium 6063
Finish: Natural clear anodised

Diffuser: Flat (PMMA) high output opal/frost

Length (mm): 2500mm continuous\*
Size (mm): Profile (W) 17mm (H) 8mm

## Diagrams / Additional

| Item No.   | Variant |       | Deteile |                  |
|------------|---------|-------|---------|------------------|
|            | Alu     | Blk   | Wht     | Details          |
| NOVA-17-SM | 22045   | 22078 | 22079   | Sold per 1 metre |