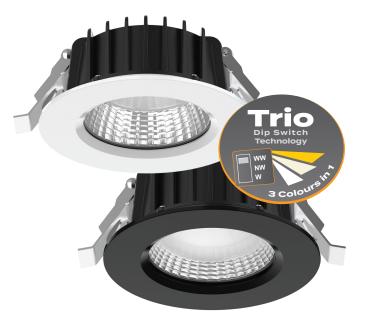

### Description

The NEO-PRO range of LED downlights are the latest upgrade to the NEO Series, with improved functions such as TRIO Tri-colour switchable technology as well as a higher IP Rating for wet areas. Designed to reduce glare as well as maintaining high performance in light output and energy consumption. LED recessed downlight with anti-glare deep set frame, frosted diffuser, and an integrated dimmable LED driver with flex & plug. Fully dimmable with suitable dimmers.

Now with TRIO, the added option of changing the colour temperature output of the downlight with a dip switch at the back of the fitting.

ies

3yr

65

LED

Now with TRIO, the added option of changing the colour temperature output of the downlight with a dip switch at the back of the fitting.

ies

3yr

65

LED

| Specification  | Features |
|----------------|----------|
| Innut Valtaras | 2/10\    |