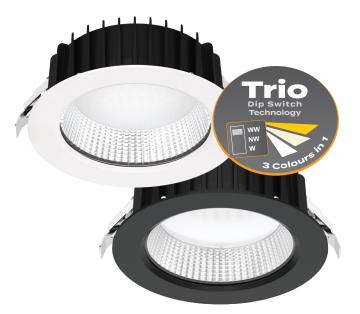

### Description

The NEO-PRO range of LED downlights are the latest upgrade to the NEO Series, with improved functions such as TRIO Tri-colour switchable technology as well as a higher IP Rating for wet areas. Designed to reduce glare as well as maintaining high performance in light output and energy consumption. LED recessed downlight with anti-glare deep set frame, frosted diffuser, and an integrated dimmable LED driver with flex & plug. Fully dimmable with suitable dimmers.

Now with TRIO, the added option of changing the colour temperature output of the downlight with a dip switch at the back of the fitting.

ies

3yr

65

LED