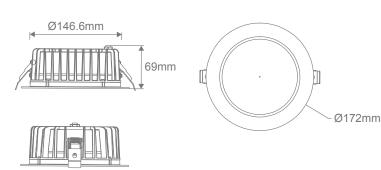

#### Diagrams / Additional

Cutout: Ø90-95mm

Domus 29-31 Richland Street. Kingsgrove NSW 2208 | Phone: (02) 9554 9600 | Fax: (02) 9554 9433 | email: enquiries@domuslighting.com.au Specification subject to change without prior notice.