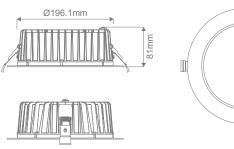

|
|                                        | Neutral White 4000K - 3400lm |  |
|                                        | White 5700K - 3300lm         |  |
| LED type:                              | SMD                          |  |
| CCT:                                   | 3000K - 4000K - 5700K        |  |
| CRI:                                   | ≥80                          |  |
| Beam angle (°):                        | 90°                          |  |
| Dimmable:                              | Yes*                         |  |
| Lifespan (hrs):                        | 50,000hrs                    |  |
| Cutout (Ø):                            | Ø200-220mm                   |  |
| *Fully dimmable with suitable dimmers. |                              |  |



Diagrams / Additional



Cutout: Ø200-220mm



 Item No.
 Variant
 CCT

 What
 Blk
 CCT

 NEO-PRO-35-REC
 20920
 20919
 TRIO

Domus 29-31 Richland Street. Kingsgrove NSW 2208 | Phone: (02) 9554 9600 | Fax: (02) 9554 9433 | email: enquiries@domuslighting.com.au Specification subject to change without prior notice.