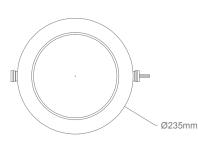

| Neutral White 4000K - 3400lm |  |
|                                        | White 5700K - 3300lm         |  |
| LED type:                              | SMD                          |  |
| CCT:                                   | 3000K - 4000K - 5700K        |  |
| CRI:                                   | ≥80                          |  |
| Beam angle (°):                        | 90°                          |  |
| Dimmable:                              | Yes*                         |  |
| Lifespan (hrs):                        | 50,000hrs                    |  |
| Cutout (Ø):                            | Ø200-220mm                   |  |
| *Fully dimmable with suitable dimmers. |                              |  |



Diagrams / Additional



Cutout: Ø200-220mm



 Item No.
 Variant
 CCT

 What
 Blk
 CCT

 NEO-PRO-35-REC
 20920
 20919
 TRIO

Domus 29-31 Richland Street. Kingsgrove NSW 2208 | Phone: (02) 9554 9600 | Fax: (02) 9554 9433 | email: enquiries@domuslighting.com.au Specification subject to change without prior notice.