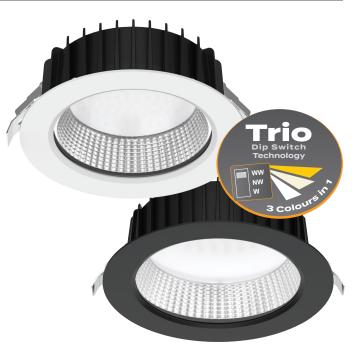

### Description

The NEO-PRO range of LED downlights are the latest upgrade to the NEO Series, with improved functions such as TRIO Tri-colour switchable technology as well as a higher IP Rating for wet areas. Designed to reduce glare as well as maintaining high performance in light output and energy consumption. LED recessed downlight with anti-glare deep set frame, frosted diffuser, and an integrated dimmable LED driver with flex & plug. Fully dimmable with suitable dimmers.

Now with TRIO, the added option of changing the colour temperature output of the downlight with a dip switch at the back of the fitting.

ies

3yr

65

LED