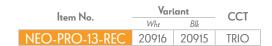

### Specification Features

| Input Voltage:                         | 240V                         |  |
|----------------------------------------|------------------------------|--|
| Power (W):                             | 13                           |  |
| IP rating (IP):                        | IP65                         |  |
| Lumens (lm):                           | Warm White 3000K - 850lm     |  |
|                                        | Neutral White 4000K - 1000lm |  |
|                                        | White 5700K - 900lm          |  |
| LED type:                              | SMD                          |  |
| CCT:                                   | 3000K - 4000K - 5700K        |  |
| CRI:                                   | ≥80                          |  |
| Beam angle (°):                        | 80°                          |  |
| Dimmable:                              | Yes*                         |  |
| Lifespan (hrs):                        | 50,000hrs                    |  |
| Cutout (Ø):                            | Ø90mm                        |  |
| *Fully dimmable with suitable dimmers. |                              |  |