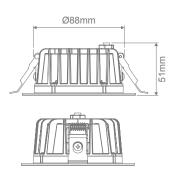

#### Diagrams / Additional

Cutout: Ø90-95mm

Domus 29-31 Richland Street. Kingsgrove NSW 2208 | Phone: (02) 9554 9600 | Fax: (02) 9554 9433 | email: enquiries@domuslighting.com.au Specification subject to change without prior notice.

## Diagrams / Additional

Cutout: Ø150-165mm

Diagrams / Additional

Cutout: Ø200-220mm

 Item No.
 Variant
 CCT

 What
 Blk
 CCT

 NEO-PRO-35-REC
 20920
 20919
 TRIO

Domus 29-31 Richland Street. Kingsgrove NSW 2208 | Phone: (02) 9554 9600 | Fax: (02) 9554 9433 | email: enquiries@domuslighting.com.au Specification subject to change without prior notice.