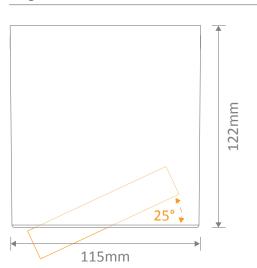

### Description

The NEO-SM-TILT Series is a dimmable surface mounted LED downlight range that has a tilt function to offset the light at an angle of  $25^{\circ}$ . NEO-SM-TILT series is a great option for those looking for an alternative to recessed downlights, or for installations where recessing a hole is not possible. Available in Black or White frame, and with the choice of Warm White, Neutral White or White colour temperature options (Tri-colour switchable). Complete with dimmable LED driver. Backed by our Three Year Replacement Warranty.

CRI: ≥80

Beam angle (°): 60°

Dimmable: Yes\*

Lifespan (hrs): 50,000hrs

Tilt: 25°

### Description

The NEO-SM-TILT Series is a dimmable surface mounted LED downlight range that has a tilt function to offset the light at an angle of  $25^{\circ}$ . NEO-SM-TILT series is a great option for those looking for an alternative to recessed downlights, or for installations where recessing a hole is not possible. Available in Black or White frame, and with the choice of  $Warm\ White,\ Neutral\ White\ or\ White\ colour\ temperature\ options\ (Tri-colour\ switchable).$ Complete with dimmable LED driver. Backed by our Three Year Replacement Warranty.

CRI: ≥80 60° Beam angle (°): Yes\* Dimmable: 50,000hrs Lifespan (hrs): 25°

Fully dimmable with suitable dimmers.