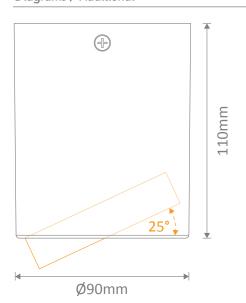

### Description

The NEO-SM-TILT Series is a dimmable surface mounted LED downlight range that has a tilt function to offset the light at an angle of  $25^{\circ}$ . NEO-SM-TILT series is a great option for those looking for an alternative to recessed downlights, or for installations where recessing a hole is not possible. Available in Black or White frame, and with the choice of Warm White, Neutral White or White colour temperature options (Tri-colour switchable). Complete with dimmable LED driver. Backed by our Three Year Replacement Warranty.

CRI: ≥80

Beam angle (°): 60°

Dimmable: Yes\*

Lifespan (hrs): 50,000hrs

Tilt: 25°

# Diagrams / Additional

<sup>\*</sup> Fully dimmable with suitable dimmers.