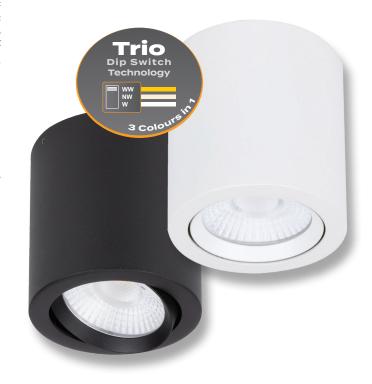

### Description

The NEO-SM-TILT Series is a dimmable surface mounted LED downlight range that has a tilt function to offset the light at an angle of  $25^{\circ}$ . NEO-SM-TILT series is a great option for those looking for an alternative to recessed downlights, or for installations where recessing a hole is not possible. Available in Black or White frame, and with the choice of Warm White, Neutral White or White colour temperature options (Tri-colour switchable). Complete with dimmable LED driver. Backed by our Three Year Replacement Warranty.

# Trio Dip Switch Technology Sa colours in the second secon

### Description

The NEO-SM-TILT Series is a dimmable surface mounted LED downlight range that has a tilt function to offset the light at an angle of  $25^{\circ}$ . NEO-SM-TILT series is a great option for those looking for an alternative to recessed downlights, or for installations where recessing a hole is not possible. Available in Black or White frame, and with the choice of  $Warm\ White,\ Neutral\ White\ or\ White\ colour\ temperature\ options\ (Tri-colour\ switchable).$ Complete with dimmable LED driver. Backed by our Three Year Replacement Warranty.