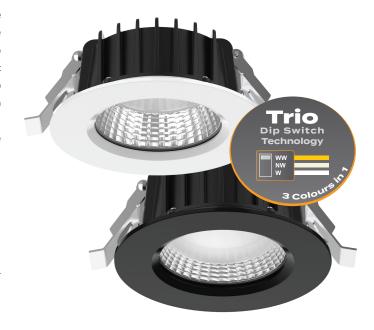

#### Description

The NEO-PRO range of LED downlights are the latest upgrade to the NEO Series, with improved functions such as TRIO Tri-colour switchable technology as well as a higher IP Rating for wet areas. Designed to reduce glare as well as maintaining high performance in light output and energy consumption. LED recessed downlight with anti-glare deep set frame, frosted diffuser, and an integrated dimmable LED driver with flex & plug. Fully dimmable with suitable dimmers.

Now with TRIO, the added option of changing the colour temperature output of the downlight with a dip switch at the back of the fitting.