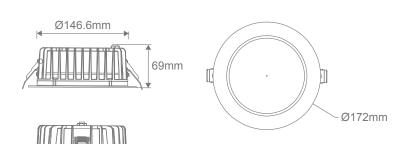

#### Diagrams / Additional

Cutout: Ø200-220mm

| Item No.       | Variant |       | CCT  |
|----------------|---------|-------|------|
|                | Wht     | Blk   | CCI  |
| NEO-PRO-35-REC | 20920   | 20919 | TRIO |
|                | DALI    |       |      |
|                | 21611   | 21612 | TRIO |