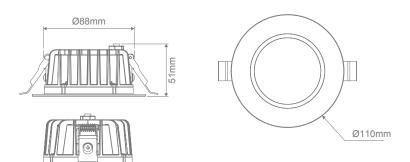

CRI: ≥80 Beam angle (°): 90° Dimmable: Yes\*

Lifespan (hrs): 50,000hrs
Cutout (Ø): Ø200-220mm

#### Diagrams / Additional

Cutout: Ø200-220mm

| Item No.       | Variant |       | CCT  |
|----------------|---------|-------|------|
|                | Wht     | Blk   | CCI  |
| NEO-PRO-35-REC | 20920   | 20919 | TRIO |
|                | DALI    |       |      |
|                | 21611   | 21612 | TRIO |

Ø150-165mm

CRI: ≥80

Beam angle (°): 90°

Dimmable: Yes\*

Lifespan (hrs): 50,000hrs

\*Fully dimmable with suitable dimmers.

Cutout (Ø):

#### Diagrams / Additional

Cutout: Ø150-165mm

| Item No.       | Variant |       | CCT  |
|----------------|---------|-------|------|
|                | Wht     | Blk   | CCI  |
| NEO-PRO-25-REC | 20918   | 20917 | TRIO |
|                | DALI    |       |      |
|                | 21609   | 21610 | TRIO |

CRI: ≥80

Beam angle (°): 80°

Dimmable: Yes\*

Lifespan (hrs): 50,000hrs

Cutout (Ø): Ø90mm

\*Fully dimmable with suitable dimmers.

#### Diagrams / Additional

Cutout: Ø90-95mm

| Item No.       | Variant |       | CCT  |
|----------------|---------|-------|------|
|                | Wht     | Blk   | CCI  |
| NEO-PRO-13-REC | 20916   | 20915 | TRIO |
|                | DALI    |       |      |
|                | 21607   | 21608 | TRIO |