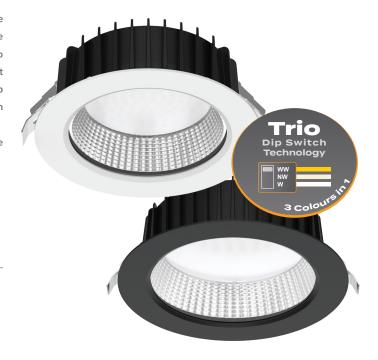

#### Description

The NEO-PRO range of LED downlights are the latest upgrade to the NEO Series, with improved functions such as TRIO Tri-colour switchable technology as well as a higher IP Rating for wet areas. Designed to reduce glare as well as maintaining high performance in light output and energy consumption. LED recessed downlight with anti-glare deep set frame, frosted diffuser, and an integrated dimmable LED driver with flex & plug. Fully dimmable with suitable dimmers.

Now with TRIO, the added option of changing the colour temperature output of the downlight with a dip switch at the back of the fitting.