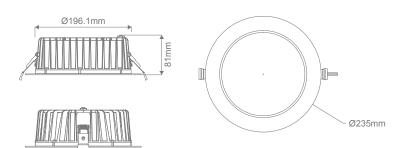

#### Specification Features

Input Voltage: 240V Power (W): 35 IP rating (IP): IP65

Lumens (lm): Warm White 3000K - 3200lm

Neutral White 4000K - 3400lm

White 5700K - 3300lm

LED type: SMD

CCT: 3000K - 4000K - 5700K

CRI: ≥80 Beam angle (°): 90° Dimmable: Yes\*

Lifespan (hrs): 50,000hrs
Cutout (Ø): Ø200-220mm

#### Diagrams / Additional

Cutout: Ø200-220mm

| Item No.       | Variant |       | CCT  |
|----------------|---------|-------|------|
|                | Wht     | Blk   | CCI  |
| NEO-PRO-35-REC | 20920   | 20919 | TRIO |
|                | DALI    |       |      |
|                | 21611   | 21612 | TRIO |