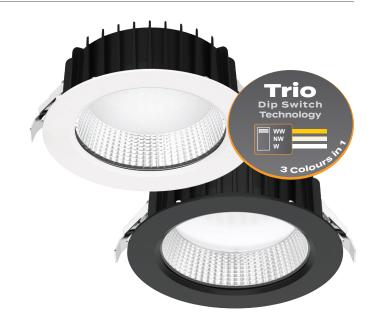

#### Description

The NEO-PRO range of LED downlights are the latest upgrade to the NEO Series, with improved functions such as TRIO Tri-colour switchable technology as well as a higher IP Rating for wet areas. Designed to reduce glare as well as maintaining high performance in light output and energy consumption. LED recessed downlight with anti-glare deep set frame, frosted diffuser, and an integrated dimmable LED driver with flex & plug. Fully dimmable with suitable dimmers.

Now with TRIO, the added option of changing the colour temperature output of the downlight with a dip switch at the back of the fitting.

#### Specification Features

Input Voltage: 240V Power (W): 35 IP rating (IP): IP65

Lumens (lm): Warm White 3000K - 3200lm

Neutral White 4000K - 3400lm

White 5700K - 3300lm

LED type: SMD

CCT: 3000K - 4000K - 5700K