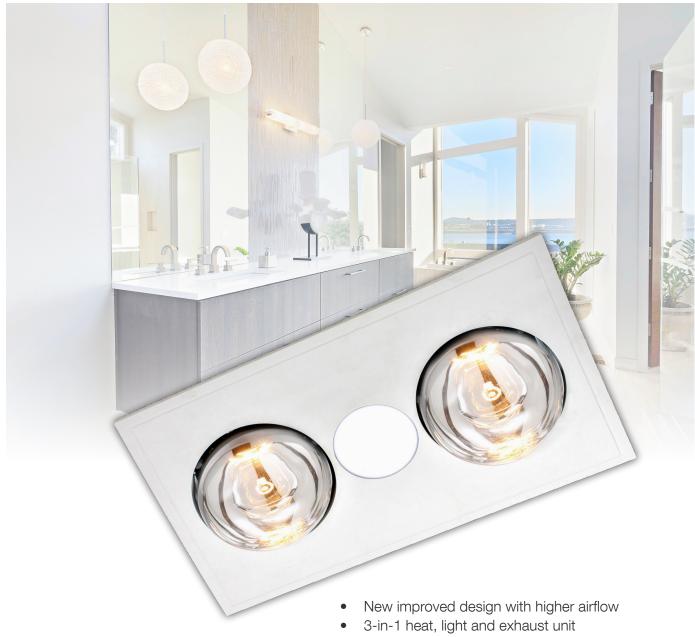

# Myka 2

SLIMLINE BATHROOM 3-IN-1

- Energy saving flush mount LED Downlight
- Instant radiant heat
- Super low profile slimline fascia
- Side ducted centrifugal exhaust fan
- Ducting, wall switch and external grille included
- Energy saving back draft stopper.

# Myka 2 SLIMLINE BATHROOM 3-IN-1

Slimline 3-in-1 with two 275 watt Infrared Heat Lamps, 10 watt LED Downlight and side ducted exhaust.

M2HDLX 125mm 370x202mm 198mm