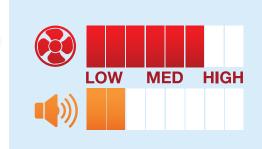

### **EXHAUST**

Air Delivery: 280m3H Motor Power: 45 watts Noise Level: 38dB(A) **Ball Bearing:** Yes

**Duct Outlet:** 125mm **Draft Stopper:** Yes