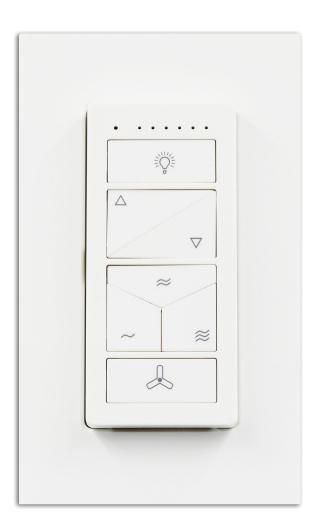

The **Mi Remote Control** is a modern and stylish remote control solution for your ceiling fan and light that provides three fan speeds and light control with optional dimming support.

## Three Fan Speeds

The remote control handset offers three ceiling fan speed settings

## **Light Control** Switch your ceiling fan's light on or off with the touch of a button

## Light Dimming Support

When used with compatible lights, the ceiling fan light's brightness can be controlled with the dimming support

# **Controlling your ceiling fan**

Enjoy the convenience of controlling your ceiling fan from the stylish remote control handset.