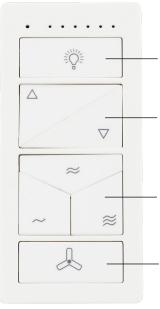

#### Light On/Off

Press once to turn light on or off

Light Dimmer Control \* Press and hold to increase or decrease brightness \* Only use with compatible lights

Fan Speed Control Select or change fan speed between low, medium & high

Fan On/Off Control Press once to turn your fan on or off

#### Fan On/Off Control

Press once to turn your fan on or off

#### Fan Speed Control

Select or change fan speed between low, medium & high

### Fan Timer Control

Set your fan and light to automatically turn on/off

#### Light On/Off

Switch the ceiling fan's light on or off

#### Light Dimmer Control \*

When light dimming is enabled, dimming option will be available here

\* Only use with compatible lights