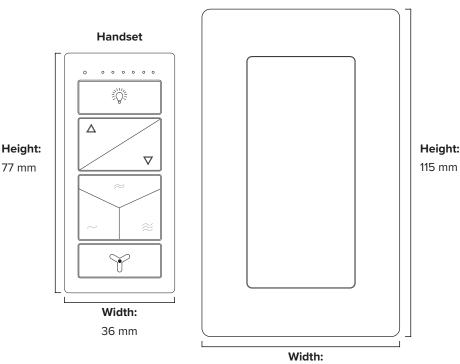

#### What's included

The Mi Remote Control includes the remote control handset, wall plate and remote control receiver.

70 mm

Wall Plate

## Dimensions