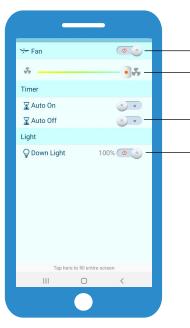

## **Smartphone Control**

Enjoy the added convenience of controlling your ceiling fan and light directly from your smartphone with the freely available app.

**Fan Timer Control (App)** Set your ceiling fan and light to turn on or off automatically with the in-app timer controls

### Fan Timer Control

Set your fan and light to automatically turn on/off

#### Smartphone App

There is no limit to the number of fans you can control within the app and there's no limit to the number of smart devices that can control a Mi Smart fan.