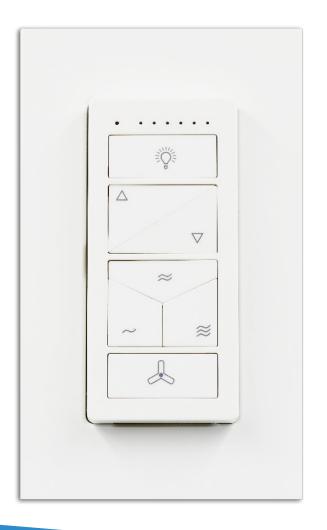

The **Mi Remote Control** is a modern and stylish remote control solution for your ceiling fan and light that provides three fan speeds and light control with optional dimming support.

## Three Fan Speeds

The remote control handset offers three ceiling fan speed settings

## **Light Control** Switch your ceiling fan's light on or off with the touch of a button

## Clever Magnetic Wall Plate

Smart magnetic wall plate provides an elegant and convenient mounting solution

## Light Dimming Support

When used with compatible lights, the ceiling fan light's brightness can be controlled with the dimming support