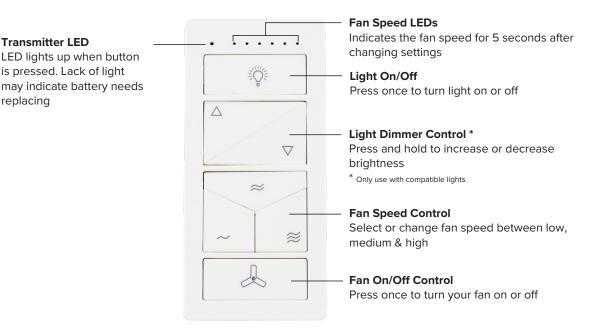

#### Light On/Off

Press once to turn light on or off

Light Dimmer Control \* Press and hold to increase or decrease brightness \* Only use with compatible lights

Fan Speed Control Select or change fan speed between low, medium & high

Fan On/Off Control Press once to turn your fan on or off

#### Fan On/Off Control

Press once to turn your fan on or off

#### Fan Speed Control

Select or change fan speed between low, medium & high

#### Light On/Off

Switch the ceiling fan's light on or off

#### Light Dimmer Control \*

When light dimming is enabled, dimming option will be available here

\* Only use with compatible lights