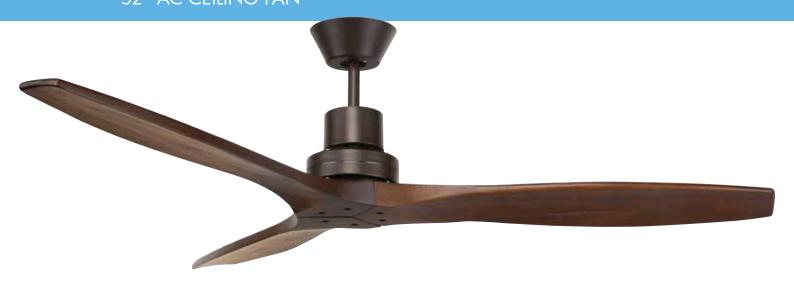

## MERCURY 52" AC CEILING FAN

Size: 52" (1320mm) Motor: 50W AC Motor

Construction: Metal Body and Canopy Blades: 3 x Handcrafted Solid Timber

Blade Pitch: 12 degree
Ceiling Rake: 32 degree max
Control: Wall (3-speed) control

Warranty: 3 year In-Home + 3 year replacement.

Brilliant's All-Seasons technology for use all year round.

Can be installed in indoor or enclosed alfresco areas not exposed to the weather. See installation conditions on website for full details.