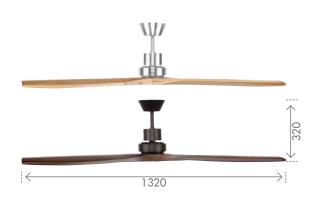

## MERCURY 52" AC CEILING FAN

Size: 52" (1320mm) Motor: 50W AC Motor

Construction: Metal Body and Canopy Blades: 3 x Handcrafted Solid Timber

Blade Pitch: 12 degree
Ceiling Rake: 32 degree max
Control: Wall (3-speed) control