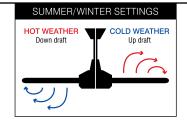

Warranty: 3 year In-Home + 3 year replacement.

Brilliant's All-Seasons technology for use all year round.

Can be installed in indoor or enclosed alfresco areas not exposed to the weather. See installation conditions on website for full details.