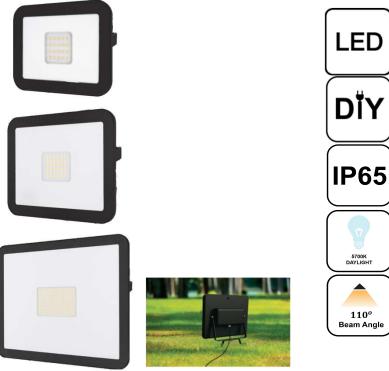

## **Damian LED Floodlight**

Slim LED Floodlight

## Specifications

- IP65 rated LED Floodlight
- Colour Temperature 5700K
- Connected with 1m flex and plug
- Beam angle 110°
- Angled bracket for easy installation
- Additional Floor mounting bracket
- Suitable for Wall, Eave, or Floor mounting