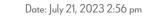

## Description

The MURO-MAX LED Security Spotlight Series provides a high brightness light output solution for outdoor lighting. Constructed from die-cast aluminium, with a glass cover, and rated at IP65, the MURO-MAX can brave the elements while providing you with a consistent wash of LED light over your favourite outdoor areas. The MURO-MAX features a fast installation backplate with male/female plug and slimline sensor, enabling detection and automatic power-up of this super bright LED spotlight. Choose from 3000K/4000K/5000K colour temperature output of the spotlight with a dip switch at the back of the fitting. Available in Black and White colour options with the choice of with or without sensor.

|  | Specification | Features |
|--|---------------|----------|
|--|---------------|----------|

| Input Voltage:  | 240V                               |
|-----------------|------------------------------------|
| Power (W):      | 32W                                |
| IP rating (IP): | IP65                               |
| Lumens (lm):    | Warm White 3000K - 3500lm          |
|                 | Neutral White 4000K - 3600lm       |
|                 | White 5000K - 3300lm               |
| LED type:       | COB                                |
| CCT:            | 3000K - 4000K - 5000K (Switchable) |
| CRI:            | ≥90                                |
| Beam angle (°): | 100°                               |
| Dimmable:       | No                                 |
| Lifespan (hrs): | 30,000hrs                          |
|                 |                                    |