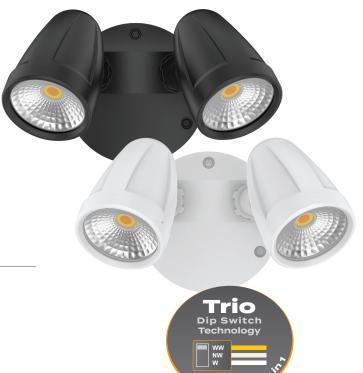

## Diagrams / Additional

| Item No.    | Variant |       | CCT  |
|-------------|---------|-------|------|
|             | Wht     | Blk   | CCI  |
| MURO-MAX-32 | 25085   | 25084 | TRIO |

3 Co

Domus 29-31 Richland Street. Kingsgrove NSW 2208 | Phone: (02) 9554 9600 | Fax: (02) 9554 9433 | email: enquiries@domuslighting.com.au Specification subject to change without prior notice.