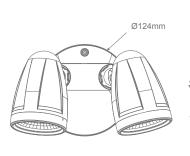

## Diagrams / Additional

| Item No.    | Variant |       | CCT  |
|-------------|---------|-------|------|
|             | Wht     | Blk   | CCI  |
| MURO-MAX-32 | 25085   | 25084 | TRIO |

3 Co

Domus 29-31 Richland Street. Kingsgrove NSW 2208 | Phone: (02) 9554 9600 | Fax: (02) 9554 9433 | email: enquiries@domuslighting.com.au Specification subject to change without prior notice.