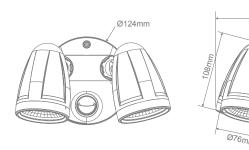

#### Description

The MURO-MAX LED Security Spotlight Series provides a high brightness light output solution for outdoor lighting. Constructed from die-cast aluminium, with a glass cover, and rated at IP65, the MURO-MAX can brave the elements while providing you with a consistent wash of LED light over your favourite outdoor areas. The MURO-MAX features a fast installation backplate with male/female plug and slimline sensor, enabling detection and automatic power-up of this super bright LED spotlight. Choose from 3000K/4000K/5000K colour temperature output of the spotlight with a dip switch at the back of the fitting. Available in Black and White colour options with the choice of with or without sensor.

### Diagrams / Additional

| Item No.     | Variant |       | CCT  |
|--------------|---------|-------|------|
|              | Wht     | Blk   | CCI  |
| MURO-MAX-32S | 25087   | 25086 | TRIO |