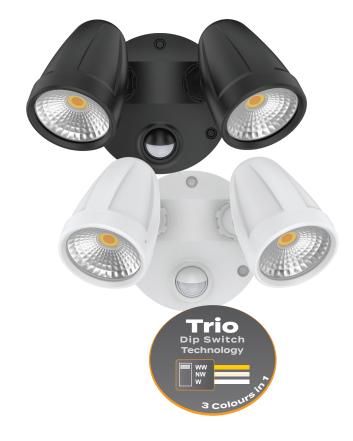

#### Description

The MURO-MAX LED Security Spotlight Series provides a high brightness light output solution for outdoor lighting. Constructed from die-cast aluminium, with a glass cover, and rated at IP65, the MURO-MAX can brave the elements while providing you with a consistent wash of LED light over your favourite outdoor areas. The MURO-MAX features a fast installation backplate with male/female plug and slimline sensor, enabling detection and automatic power-up of this super bright LED spotlight. Choose from 3000K/4000K/5000K colour temperature output of the spotlight with a dip switch at the back of the fitting. Available in Black and White colour options with the choice of with or without sensor.

#### Specification Features

Input Voltage: 240V Power (W): 32W IP rating (IP): IP65

Lumens (lm): Warm White 3000K - 3500lm

Neutral White 4000K - 3600lm

183mm

White 5000K - 3300lm

LED type: COB

CCT: 3000K - 4000K - 5000K (Switchable)