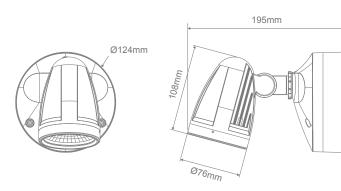

### Description

The MURO-MAX LED Security Spotlight Series provides a high brightness light output solution for outdoor lighting. Constructed from die-cast aluminium, with a glass cover, and rated at IP65, the MURO-MAX can brave the elements while providing you with a consistent wash of LED light over your favourite outdoor areas. The MURO-MAX features a fast installation backplate with male/female plug and slimline sensor, enabling detection and automatic power-up of this super bright LED spotlight. Choose from 3000K/4000K/5000K colour temperature output of the spotlight with a dip switch at the back of the fitting. Available in Black and White colour options with the choice of with or without sensor.

## Specification Features

Input Voltage: 240V Power (W): 16W IP rating (IP): IP65

Lumens (lm): Warm White 3000K - 1700lm

Neutral White 4000K - 1800lm

White 5000K - 1600lm

LED type: COB

CCT: 3000K - 4000K - 5000K (Switchable)