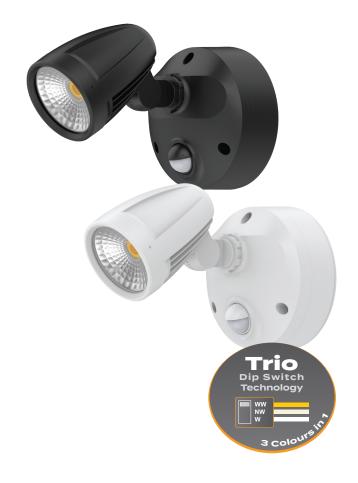

#### Description

The MURO-MAX LED Security Spotlight Series provides a high brightness light output solution for outdoor lighting. Constructed from die-cast aluminium, with a glass cover, and rated at IP65, the MURO-MAX can brave the elements while providing you with a consistent wash of LED light over your favourite outdoor areas. The MURO-MAX features a fast installation backplate with male/female plug and slimline sensor, enabling detection and automatic power-up of this super bright LED spotlight. Choose from 3000K/4000K/5000K colour temperature output of the spotlight with a dip switch at the back of the fitting. Available in Black and White colour options with the choice of with or without sensor.

#### Specification Features

Input Voltage: 240V Power (W): 16W IP rating (IP): IP65

Lumens (lm): Warm White 3000K - 1700lm

Neutral White 4000K - 1800lm

White 5000K - 1600lm

LED type: COB

CCT: 3000K - 4000K - 5000K (Switchable)