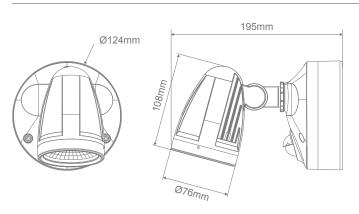

### Diagrams / Additional

| Item No.     | Variant |       | CCT  |  |
|--------------|---------|-------|------|--|
|              | Wht     | Blk   | CCI  |  |
| MURO-MAX-16S | 25083   | 25082 | TRIO |  |