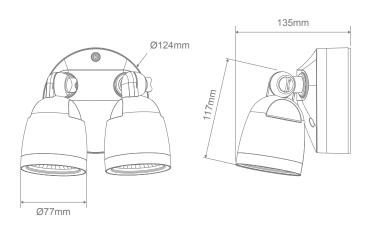

## Diagrams / Additional

| Item No.    | Variant |       | CCT  |
|-------------|---------|-------|------|
|             | Wht     | Blk   | CCI  |
| MURO-ECO-20 | 25075   | 25074 | TRIO |