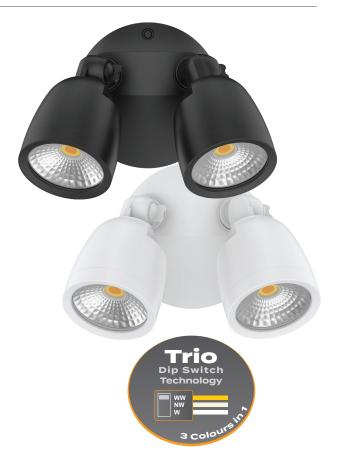

## MURO-ECO-20 20W Twin Spotlight

## Description

The MURO-ECO LED Security Spotlight Series provides a high brightness light output solution for outdoor lighting. Rated at IP65, and with a Polycarbonate construction, the MURO-ECO can brave the elements while providing you with a consistent wash of LED light over your favourite outdoor areas as well as coastal areas. The MURO-ECO features a fast installation backplate with male/female plug and slimline sensor, enabling detection and automatic power-up of this super bright LED spotlight. Choose from 3000K/4000K/5000K colour temperature output of the spotlight with a dip switch at the back of the fitting. Available in Black and White colour options with the choice of with or without sensor.

## Specification Features

Input Voltage: 240V Power (W): 20W IP rating (IP): IP65

Lumens (lm): Warm White 3000K - 2000lm

Neutral White 4000K - 2100lm White 5000K - 2000lm

LED type: COB

CCT: 3000K - 4000K - 5000K (Switchable)