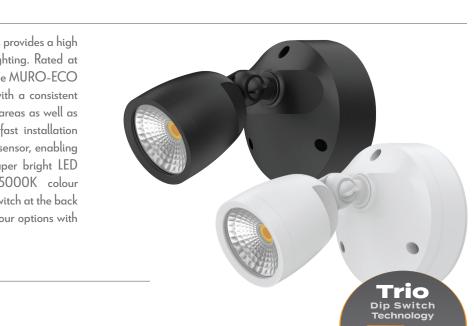

## Description

The MURO-ECO LED Security Spotlight Series provides a high brightness light output solution for outdoor lighting. Rated at IP65, and with a Polycarbonate construction, the MURO-ECO can brave the elements while providing you with a consistent wash of LED light over your favourite outdoor areas as well as coastal areas. The MURO-ECO features a fast installation backplate with male/female plug and slimline sensor, enabling detection and automatic power-up of this super bright LED spotlight. Choose from 3000K/4000K/5000K colour temperature output of the spotlight with a dip switch at the back of the fitting. Available in Black and White colour options with the choice of with or without sensor.