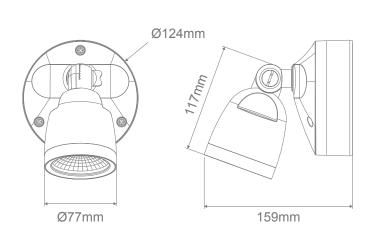

---------------------------------|
| Power (W):      | 10W                                |
| IP rating (IP): | IP65                               |
| Lumens (lm):    | Warm White 3000K - 1000lm          |
|                 | Neutral White 4000K - 1050lm       |
|                 | White 5000K - 1000lm               |
| LED type:       | COB                                |
| CCT:            | 3000K - 4000K - 5000K (Switchable) |
| CRI:            | ≥90                                |
| Beam angle (°): | 100°                               |
| Dimmable:       | No                                 |
| Lifespan (hrs): | 30,000hrs                          |
| Material:       | Polycarbonate                      |
|                 |                                    |

Diagrams / Additional







ies

3yr

65

LED