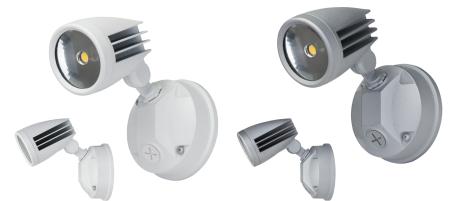

## Diagrams / Additional

Order Code: 25013

Product Code: MURO-15-B-W

Colour: Black Body - White 5000K

Order Code: 25014

Product Code: MURO-15-S-W

Colour: Silver Body - White 5000K

Order Code: 25015

Product Code: MURO-13-W-W

Colour: White Body - White 5000K