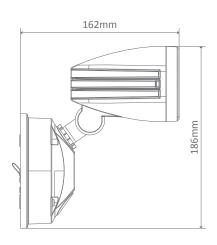

## Diagrams / Additional

Order Code: 25013

Product Code: MURO-15-B-W

Colour: Black Body - White 5000K

Order Code: 25014

Product Code: MURO-15-S-W

Colour: Silver Body - White 5000K

Order Code: 25015