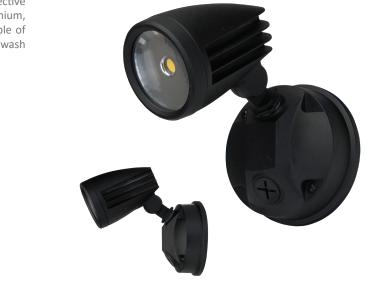

## Description

Integrating LED technology with the traditional spotlight, the MURO-15 LED Spot Light provides an efficient and cost-effective solution for outdoor lighting. Constructed from die-cast aluminium, with a glass cover, and rated at IP54, the MURO-15 is capable of braving the elements while providing you with a consistent wash of white LED light over your favourite outdoor areas.

Material: Die-cast + Glass

## Diagrams / Additional

Order Code: 25013

Product Code: MURO-15-B-W

Colour: Black Body - White 5000K

Order Code: 25014

Product Code: MURO-15-S-W

Colour: Silver Body - White 5000K

Order Code: 25015