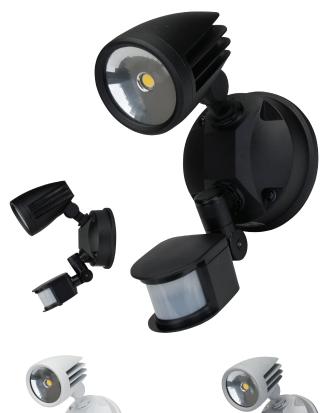

## MURO-15S 15W Single Spotlight with Sensor

## Description

Integrating LED technology with the traditional spotlight, the MURO-15S LED Spot Light provides an efficient and cost-effective solution for outdoor lighting. Constructed from die-cast aluminium, with a glass cover, and rated at IP44, the MURO-15S is capable of braving the elements while providing you with a consistent wash of white LED light over your favourite outdoor areas. The MURO-15S also features a SENSOR, enabling detection and automatic power-up of this super bright LED spot light.