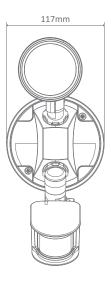

## Description

Integrating LED technology with the traditional spotlight, the MURO-15S LED Spot Light provides an efficient and cost-effective solution for outdoor lighting. Constructed from die-cast aluminium, with a glass cover, and rated at IP44, the MURO-15S is capable of braving the elements while providing you with a consistent wash of white LED light over your favourite outdoor areas. The MURO-15S also features a SENSOR, enabling detection and automatic power-up of this super bright LED spot light.

## **Specification Features**

| Input Voltage:     | 240V AC                             |
|--------------------|-------------------------------------|
| Power (W):         | 15W                                 |
| IP rating (IP):    | 44                                  |
| Lumens (lm):       | White 5000K - 1000lm                |
| LED type:          | Everlight                           |
| CCT:               | 5000K                               |
| CRI:               | ≥80                                 |
| Beam angle (°):    | 115°                                |
| Dimmable:          | No                                  |
| Lifespan (hrs):    | 40,000hrs                           |
| Detection Area:    | 180° angle, approx 12M              |
| Duration:          | Adjustable from 10±5 sec to 4±1 min |
| Lux Control Level: | Adjustable from Daylight to Night   |
| Material:          | Die-cast + Glass + ABS              |
|                    |                                     |