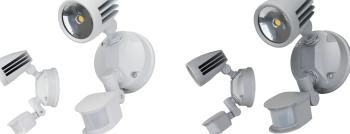

## Diagrams / Additional

| Order Code:   | 25016                     |
|---------------|---------------------------|
| Product Code: | MURO-15S-B-W              |
| Colour:       | Black Body - White 5000K  |
| Order Code:   | 25017                     |
|               | MURO-15S-S-W              |
| riouuct couc. | 10100 199 9 W             |
| Colour:       | Silver Body - White 5000K |
|               |                           |
| Order Code:   | 25018                     |
| Product Code: | MURO-15S-W-W              |
| Colour:       | White Body - White 5000K  |
|               |                           |