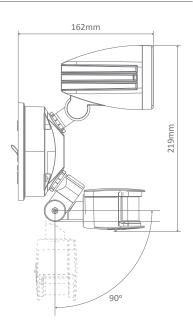

## **Specification Features**

| Input Voltage:     | 240V AC                             |
|--------------------|-------------------------------------|
| Power (W):         | 15W                                 |
| IP rating (IP):    | 44                                  |
| Lumens (lm):       | White 5000K - 1000lm                |
| LED type:          | Everlight                           |
| CCT:               | 5000K                               |
| CRI:               | ≥80                                 |
| Beam angle (°):    | 115°                                |
| Dimmable:          | No                                  |
| Lifespan (hrs):    | 40,000hrs                           |
| Detection Area:    | 180° angle, approx 12M              |
| Duration:          | Adjustable from 10±5 sec to 4±1 min |
| Lux Control Level: | Adjustable from Daylight to Night   |
| Material:          | Die-cast + Glass + ABS              |
|                    |                                     |