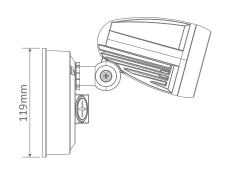

## Diagrams / Additional

Order Code: 25000

Product Code: MURO-13-B-W

Colour: Black Body - White 5000K

Order Code: 25001

Product Code: MURO-13-S-W

Colour: Silver Body - White 5000K

Order Code: 25002