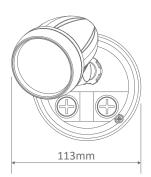

## Diagrams / Additional

Order Code: 25000

Product Code: MURO-13-B-W

Colour: Black Body - White 5000K

Order Code: 25001

Product Code: MURO-13-S-W

Colour: Silver Body - White 5000K

Order Code: 25002