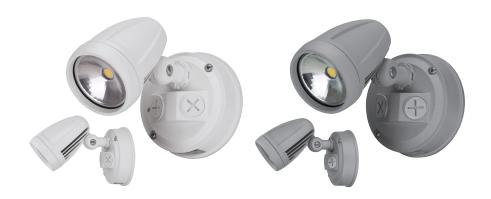

## Diagrams / Additional

Order Code: 25000

Product Code: MURO-13-B-W

Colour: Black Body - White 5000K

Order Code: 25001

Product Code: MURO-13-S-W

Colour: Silver Body - White 5000K

Order Code: 25002

Product Code: MURO-13-W-W

Colour: White Body - White 5000K