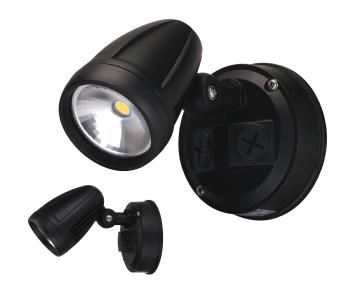

## Description

Integrating LED technology with the traditional spotlight, the MURO-13 LED Spot Light provides an efficient and cost-effective solution for outdoor lighting. Constructed from die-cast aluminium, with a glass cover, and rated at IP54, the MURO-13 is capable of braving the elements while providing you with a consistent wash of white LED light over your favourite outdoor areas.

Material: Die-cast + Glass

## Diagrams / Additional

Order Code: 25000

Product Code: MURO-13-B-W

Colour: Black Body - White 5000K

Order Code: 25001

Product Code: MURO-13-S-W

Colour: Silver Body - White 5000K

Order Code: 25002