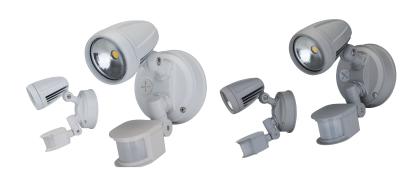

#### Diagrams / Additional

Order Code: 25003

Product Code: MURO-13S-B-W

Colour: Black Body - White 5000K

Order Code: 25004

Product Code: MURO-13S-S-W

Colour: Silver Body - White 5000K

Order Code: 25005

Product Code: MURO-13S-W-W

Colour: White Body - White 5000K