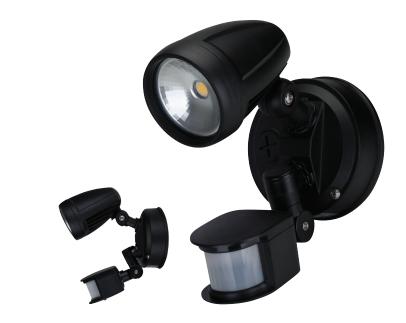

### Description

Integrating LED technology with the traditional spotlight, the MURO-13S LED Spot Light provides an efficient and cost-effective solution for outdoor lighting. Constructed from die-cast aluminium, with a glass cover, and rated at IP44, the MURO-13S is capable of braving the elements while providing you with a consistent wash of white LED light over your favourite outdoor areas. The MURO-13S also features a SENSOR, enabling detection and automatic powerup of this super bright LED spot light.

#### Diagrams / Additional

Order Code: 25003

Product Code: MURO-13S-B-W

Colour: Black Body - White 5000K

Order Code: 25004

Product Code: MURO-13S-S-W

Colour: Silver Body - White 5000K

Order Code: 25005