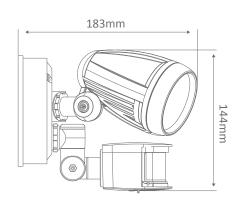

#### Diagrams / Additional

Order Code: 25003

Product Code: MURO-13S-B-W

Colour: Black Body - White 5000K

Order Code: 25004

Product Code: MURO-13S-S-W

Colour: Silver Body - White 5000K

Order Code: 25005