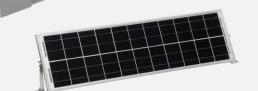

#### **Helios Solar LED Batten**

#### with PIR Sensor & Remote Control

MSL2520

Lumens: 1850lm

IP65 weather resistance

Colour Temperature: 6000K

110° beam angle

• 18W monocrystalline solar panel with 4m

connection wire

Up to 8h working time (for 100% brightness)
and about 14h charging time with full sunshine

 Remote control function: brightness, on/off, timer, auto (PIR)