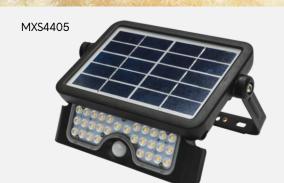

5W MXS4405

MXS4405/MXS4410

10W

IP65

MXS4410

- · Dual built-in PIR sensors
- Working modes (MXS4405): sensor night light mode, and manual override
- Working modes (MXS4410): constant night light, sensor night light mode, and sensor on/off mode

| MXS4410 |  |
|---------|--|
|         |  |

| Model No. | Lumens | Colour<br>Temp | Battery<br>Capacity | PIR<br>Sensor |
|-----------|--------|----------------|---------------------|---------------|
| MXS4405   | 500lm  | 4000K          | 3.7V 3Ah            | Single        |
| MXS4410   | 1080lm | 4000K          | 3.7V 7.2Ah          | Dual          |