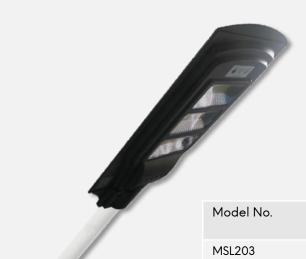

#### Solar Streetlight with Remote Control

MSL203/MSL205

MSL203 1000lm

Solar-powered

MSL205 1500lm

• IP65 rating

PIR sensor with two working modes: sensor mode and

constant lighting\*

| Model No. | Colour Temp | Lamp Type | Lumens |
|-----------|-------------|-----------|--------|
| MSL203    | 5700K       | SMD LED   | 1000lm |
| MSL205    | 5700K       | SMD LED   | 1500lm |

Solar LED Floodlights