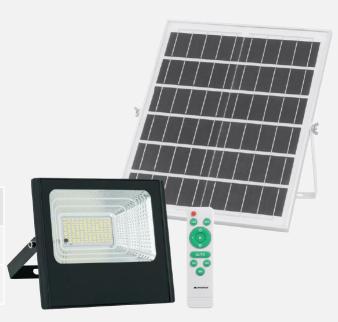

### Solar Floodlight with Radar Sensor

MSL3050/MSL30100

ID (E

- IP65
- Remote function: On/off, timer, brightness control, radar mode, dusk to dawn mode
- 6 hour working time when battery fully charged
- Colour Temp: 6500K

| Model No. | Lumens | Colour<br>Temp | Battery<br>Capacity | Solar<br>Panel |
|-----------|--------|----------------|---------------------|----------------|
| MSL3050   | 1000lm | 6500K          | 3.2V 15Ah           | 20W            |
| MSL30100  | 2000lm | 6500K          | 3.2V 25Ah           | 25W            |