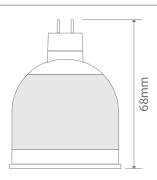

(Chip on board) LED which is then matched with a specifically designed heat sink to disburse heat away from the LED.

This is the perfect lamp for areas where light levels are not critical or where a high quality budget lamp is required.



## **Specification Features**

Input Voltage: 12V DC\*
Power (W): 6W
IP rating (IP): 20

Lumens (lm): Warm White 3000K - 350lm

White 5000K - 380lm

LED type: Sharp COB
CCT: 3000K - 5000K

CRI: ≥83

Beam angle (°): 60°

Dimmable: Yes\*

Lifespan (hrs): 40,000hrs

\*\* Tested on the Domus dimmer series. May work on others but not tested.

\* Requires 12V DC constant voltage LED driver.



Order Code: 20475

Product Code: MR16-ML-6W-WW
Colour: Warm White 3000K

Order Code: 20476

Product Code: MR16-ML-6W-W Colour: White 5000K

## Diagrams / Additional