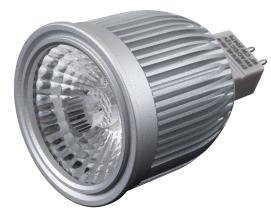

## Description

The MONO lens MR16 lamp is specifically designed as a replacement for your traditional halogen lamps. It's as easy as removing the standard MR16 lamp and transformer and replacing it with the NEW MONO lens MR16 lamp and LED driver. The NEW Mono lens will look almost exactly the same as what you have just replaced.

The MONO MR16 lamp incorporates the latest Sharp COB (Chip on board) LED which is then matched with a specifically designed heat sink to disburse heat away from the LED.

This is the perfect lamp for areas where light levels are not critical or where a high quality budget lamp is required.