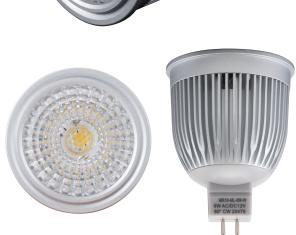

## Description

The MONO lens MR16 lamp is specifically designed as a replacement for your traditional halogen lamps. It's as easy as removing the standard MR16 lamp and transformer and replacing it with the NEW MONO lens MR16 lamp and LED driver. The NEW Mono lens will look almost exactly the same as what you have just replaced.

The MONO MR16 lamp incorporates the latest Sharp COB (Chip on board) LED which is then matched with a specifically designed heat sink to disburse heat away from the LED.

This is the perfect lamp for areas where light levels are not critical or where a high quality budget lamp is required.