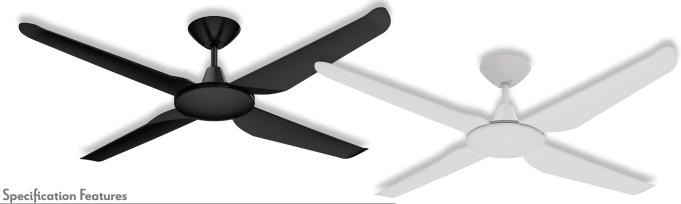

## Description

The MOTION DC Ceiling Fan Series is one of the latest releases to the market, with a modern and slimline design that offers a simplistic look which will suit most decors. Available in 52" 1320mm blade length with the choice of no light or 18W LED CCT Switchable light. Choose from 3000K Warm White, 4000K Neutral White or 5000K White via the remote control. The remote control also features a 9 speed function and fan timer and reverse Winter/ Summer mode included. Light models are fully dimmable via remote control. Constructed from ABS Polymer, the MOTION Series is lightweight, quiet and offers superior airflow. Super energy efficient DC Motor, drawing only 26W at high speed. Smart fan adaptable with a smart chip accessory, that is compatible with Google Home and Alexa. Other optional accessories include extension rods, DC Bluetooth Wall Controller as well as Ceiling Pitch Accessory for raked ceiling installations. Suitable for Indoor and Outdoor Undercover use. Backed by a 6 Year Warranty\*.