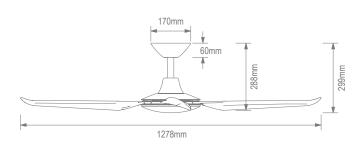

Input Voltage: 240V Motor Power: 26W DC Type of motor: 12° Blade Pitch:

Blade Length: 52" - 1320mm

Construction: ABS Polymer motor, canopy and blades

Airflow: 14,310 m<sup>3</sup>/h

Winter/Summer Function: Yes Tropically Rated: Yes Extension Rod Available: Yes Remote Control: Yes