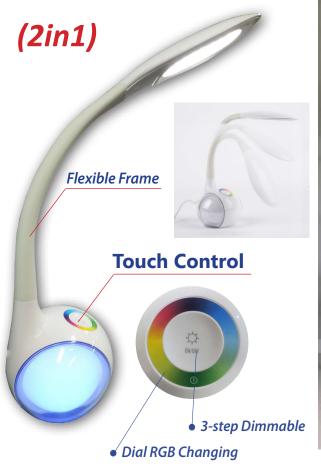

Material: Acrylonitrile-Butadiene-Styrene(ABS)+Polystyrene(PS)+Rubber

Powder coating

• Function: (1) touch control: 3-step dimming (2) Dial RGB nightlight

Hold 'ON' RGB button for 3 seconds and the colours will scroll

• Ambient Temp: -20 to 40°C

• IP20 for indoor use

• 2 year replacement warranty

| CODE         | MOOD  |
|--------------|-------|
| KELVIN       | 6500K |
| LUMENS       | 210LM |
| WATT         | 6.5W  |
| POWER FACTOR | 0.5   |
| CRI          | 80    |
| CARTON QTY   | 1/1   |