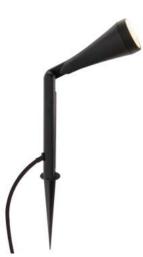

## MONO | SPOT LIGHT | BLACK

83698003

Voltage (V): 230 Volt IP degree: IP44 Maximum bulb wattage (W): 35W Class (Class 1, Class 2, Class 3): Class 1 (Earth contact) Bulb base: GU10 Parallel connection: False

Primary material: Aluminium Colour of the cable: Black Length of the cable (cm): 170 Surface material of the cable: Rubber Is the cable replaceable: False Suitable for Seaside: False Colour: Black Height (cm): 57.7 Width (cm): 7 Shade Diameter (cm): 7 Lenght (cm): 7

Cable with plug included

MONO is a simple and minimalist outdoor light. The adjustable lamp head makes it possible to direct the light very precisely where you require it.