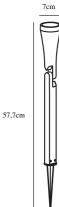

Primary material: Aluminium Colour of the cable: Black Length of the cable (cm): 170 Surface material of the cable: Rubber Is the cable replaceable: False Suitable for Seaside: False Colour: Black Height (cm): 57.7 Width (cm): 7 Shade Diameter (cm): 7 Lenght (cm): 7