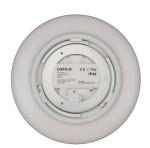

#### **Specification Features**

Input Voltage: 240V AC
Power (W): 20W
IP rating (IP): 44

Lumens (lm): Warm White 3000K - 1570lm

White 5000K - 1630lm

LED type: SMD

CCT: 3000K - 5000K

CRI: ≥80

Beam angle (°): 120°

Dimmable: Yes\*

Lifespan (hrs): 50,000hrs

\* Tested on the Domus dimmer series. May work on other but not tested.