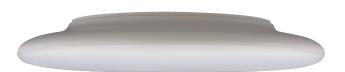

#### Description

Surface mounted LED ceiling lights features a clean and trimless appeal that creates a minimalistic effect to modern room designs. Providing a 120° beam of uniform light-output through the use of high intensity SMDs (Surface Mounted Diodes). The MONDO-300 is constructed from polycarbonate and is rated at IP44, making it ideal for almost any rooms of the home. MONDO-300 comes complete with driver, fully dimmable with the Domus Dimmer Series, and has a lifetime of 40 000 hours and is backed by our Three Year Replacement Warranty for peace of mind. Now with TRIO, the added option of changing the colour temperature output of the ceiling light with a dip switch at the back of the fitting.

### **Specification Features**

Input Voltage: 240V AC Power (W): 20W IP rating (IP): 44

Lumens (lm): Warm White 3000K - 1700lm

Neutral White 4000K - 1750lm

White 5700K - 1800lm

LED type: SMD

CCT: 3000K - 4000K - 5700K (Switchable)