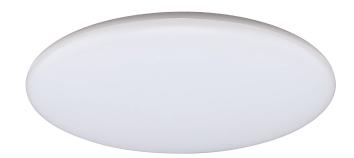

## Description

Surface mounted LED ceiling lights features a clean and trimless appeal that creates a minimalistic effect to modern room designs. Providing a 120° beam of uniform light-output through the use of high intensity SMDs (Surface Mounted Diodes). The MONDO-300 is constructed from polycarbonate and is rated at IP44, making it ideal for almost any rooms of the home. MONDO-300 comes complete with driver, fully dimmable with the Domus Dimmer Series, and has a lifetime of 40 000 hours and is backed by our Three Year Replacement Warranty for peace of mind.

#### **Specification Features**

Input Voltage: 240V AC
Power (W): 20W
IP rating (IP): 44

Lumens (lm): Warm White 3000K - 1570lm

White 5000K - 1630lm

LED type: SMD

CCT: 3000K - 5000K

CRI: ≥80

Beam angle (°): 120°