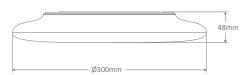

#### Diagrams / Additional

Order Code: 20870

Product Code: MONDO-300-RND-W-WW

Colour: White

Order Code: 20872

Product Code: MONDO-300-RND-W-W

Colour: White