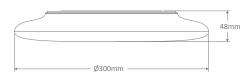

#### Diagrams / Additional

Order Code: 20870

Product Code: MONDO-300-RND-W-WW

Colour: White

Order Code: 20872

Product Code: MONDO-300-RND-W-W

Colour: White