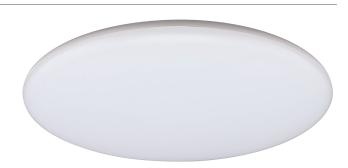

## Description

Surface mounted LED ceiling lights features a clean and trimless appeal that creates a minimalistic effect to modern room designs. Providing a 120° beam of uniform light-output through the use of high intensity SMDs (Surface Mounted Diodes). The MONDO-300 is constructed from polycarbonate and is rated at IP44, making it ideal for almost any rooms of the home. MONDO-300 comes complete with driver, fully dimmable with the Domus Dimmer Series, and has a lifetime of 40 000 hours and is backed by our Three Year Replacement Warranty for peace of mind.

#### **Specification Features**

Input Voltage: 240V AC
Power (W): 20W
IP rating (IP): 44

Lumens (lm): Warm White 3000K - 1570lm

White 5000K - 1630lm

LED type: SMD

CCT: 3000K - 5000K

CRI: ≥80

Beam angle (°): 120°