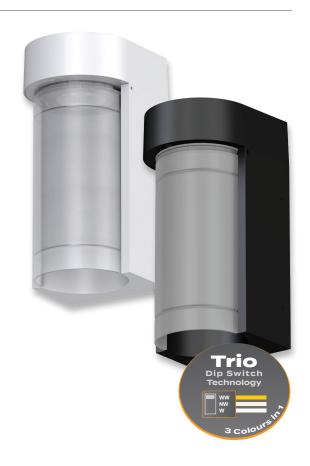

## Description

The MILEY-10 is a modern and decorative IP65 Interior or Exterior Wall light that is designed as a stunning indirect light which produces a glow of light on the decorative cover from the LED light source above. This impressive glow offers an attractive down lighting effect to wall areas where ambient highlight lighting is required. Tricolour switchable: choose between Warm White 3000K, Neutral White 4000K, or White 5700K colour temperatures with the flick of a dip switch. Featuring a Black or White powder coated Aluminium frame, with a frosted polycarbonate decorative lens diffuser. Complete with Flicker Free Driver to avoid light flickering in videos. Backed by our 3 Year Replacement Warranty.