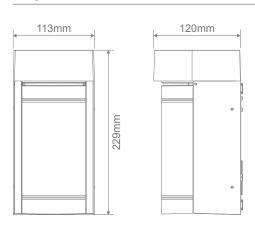

## Diagrams / Additional

| Item No.  | Variant |       | ССТ  |
|-----------|---------|-------|------|
| item 140. | Blk     | Wht   | CCI  |
| MILEY-10  | 22664   | 22665 | TRIO |