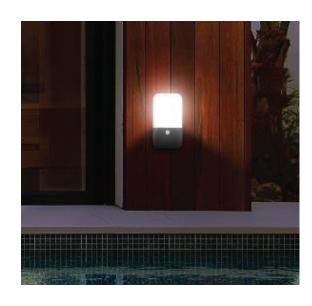

## Exterior LED Sensor Surface Mounted Wall Light IP54

| Part No.     | MIDO01                             |
|--------------|------------------------------------|
| Description  | WALL LED SENSOR S/M Rect Dark Grey |
| Material     | Powder coated Aluminium            |
| LED chips    | 50pcs 2835                         |
| Kelvin       | 3000K                              |
| Lumens       | 840lm                              |
| Wattage      | 11W                                |
| Power factor | >0.8                               |
| CRI          | >80                                |
| Beam angle   | 125°                               |
| Dimension    | H222mm x W118mm x D65.5mm          |
| Back plate   | 222x118mm                          |
| Weight       | 0.73kg                             |
| Вох          | 23.5x13x7.5cm                      |
| Carton QTY   | 1/12                               |
|              |                                    |