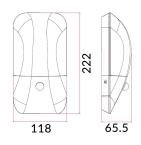

| Part No.     | MIDO01                             |
|--------------|------------------------------------|
| Description  | WALL LED SENSOR S/M Rect Dark Grey |
| Material     | Powder coated Aluminium            |
| LED chips    | 50pcs 2835                         |
| Kelvin       | 3000K                              |
| Lumens       | 840lm                              |
| Wattage      | 11W                                |
| Power factor | >0.8                               |
| CRI          | >80                                |
| Beam angle   | 125°                               |
| Dimension    | H222mm x W118mm x D65.5mm          |
| Back plate   | 222x118mm                          |
| Weight       | 0.73kg                             |
| Вох          | 23.5x13x7.5cm                      |
| Carton QTY   | 1/12                               |
|              |                                    |