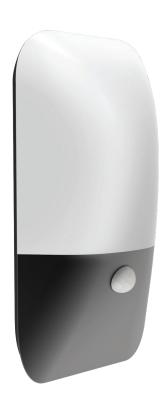

## Exterior LED Sensor Surface Mounted Wall Light IP54

| Part No.     | MIDO01                             |
|--------------|------------------------------------|
| Description  | WALL LED SENSOR S/M Rect Dark Grey |
| Material     | Powder coated Aluminium            |
| LED chips    | 50pcs 2835                         |
| Kelvin       | 3000K                              |
| Lumens       | 840lm                              |
| Wattage      | 11W                                |
| Power factor | >0.8                               |
| CRI          | >80                                |
| Beam angle   | 125°                               |
| Dimension    | H222mm x W118mm x D65.5mm          |
| Back plate   | 222x118mm                          |
| Weight       | 0.73kg                             |
| Вох          | 23.5x13x7.5cm                      |
| Carton QTY   | 1/12                               |
|              |                                    |