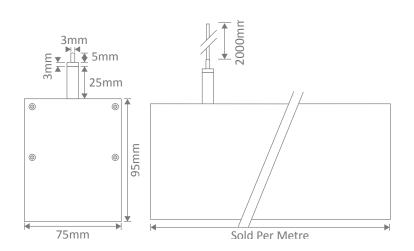

## **Specification Features**

| Input Voltage:                                                                                                                                                    | 240V                                                          |  |  |  |
|-------------------------------------------------------------------------------------------------------------------------------------------------------------------|---------------------------------------------------------------|--|--|--|
| Power (W):                                                                                                                                                        | 34.6W/Per Metre                                               |  |  |  |
| IP rating (IP):                                                                                                                                                   | 20                                                            |  |  |  |
| Lumens (lm):                                                                                                                                                      | Warm White 3000K - 2x2466lm<br>Neutral White 4000K - 2x2600lm |  |  |  |
| LED type:                                                                                                                                                         | Osram LED Boards                                              |  |  |  |
| CCT:                                                                                                                                                              | 3000K - 4000K                                                 |  |  |  |
| CRI:                                                                                                                                                              | ≥80                                                           |  |  |  |
| Beam angle (°):                                                                                                                                                   | 120°                                                          |  |  |  |
| Dimmable:                                                                                                                                                         | No**                                                          |  |  |  |
| Lifespan (hrs):                                                                                                                                                   | 50,000hrs                                                     |  |  |  |
| Installation:                                                                                                                                                     | Suspended Mounted                                             |  |  |  |
| Material:                                                                                                                                                         | Extruded 6063 aluminium                                       |  |  |  |
| Finish:                                                                                                                                                           | Clear anodised, black or white powder coat finish             |  |  |  |
| Diffuser:                                                                                                                                                         | Flat high output opal-frost                                   |  |  |  |
| Length:                                                                                                                                                           | Sold per metre*                                               |  |  |  |
| Size (mm)                                                                                                                                                         | Profile (W) 75mm x (H) 95mm                                   |  |  |  |
| Available Upon                                                                                                                                                    | <ul> <li>High Output LED Boards</li> </ul>                    |  |  |  |
| Request:                                                                                                                                                          | <ul> <li>Intergrated Emergency</li> </ul>                     |  |  |  |
| Note: This product is made to order and may have a lead time.<br>* Profile can be cut to any length required.<br>** Dali and 0-10V dimming available upon request |                                                               |  |  |  |