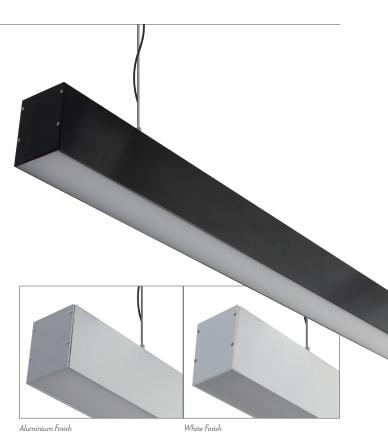

## MAX-75-UD 1M LED Suspended Profile

## Description

The MAX-75 Down suspension pendant is designed to suit commercial and residential applications, this profile system incorporates an extruded aluminium body with flat PMMA diffuser, and Osram Led boards. The system offers many additional options such as Dali dimming and emergency upon request.

## **Specification Features**

| Input Voltage:                                                                                                                                                    | 240V                                                          |  |  |  |
|-------------------------------------------------------------------------------------------------------------------------------------------------------------------|---------------------------------------------------------------|--|--|--|
| Power (W):                                                                                                                                                        | 34.6W/Per Metre                                               |  |  |  |
| IP rating (IP):                                                                                                                                                   | 20                                                            |  |  |  |
| Lumens (lm):                                                                                                                                                      | Warm White 3000K - 2x2466lm<br>Neutral White 4000K - 2x2600lm |  |  |  |
| LED type:                                                                                                                                                         | Osram LED Boards                                              |  |  |  |
| CCT:                                                                                                                                                              | 3000K - 4000K                                                 |  |  |  |
| CRI:                                                                                                                                                              | ≥80                                                           |  |  |  |
| Beam angle (°):                                                                                                                                                   | 120°                                                          |  |  |  |
| Dimmable:                                                                                                                                                         | No**                                                          |  |  |  |
| Lifespan (hrs):                                                                                                                                                   | 50,000hrs                                                     |  |  |  |
| Installation:                                                                                                                                                     | Suspended Mounted                                             |  |  |  |
| Material:                                                                                                                                                         | Extruded 6063 aluminium                                       |  |  |  |
| Finish:                                                                                                                                                           | Clear anodised, black or white powder coat finish             |  |  |  |
| Diffuser:                                                                                                                                                         | Flat high output opal-frost                                   |  |  |  |
| Length:                                                                                                                                                           | Sold per metre*                                               |  |  |  |
| Size (mm)                                                                                                                                                         | Profile (W) 75mm x (H) 95mm                                   |  |  |  |
| Available Upon                                                                                                                                                    | <ul> <li>High Output LED Boards</li> </ul>                    |  |  |  |
| Request:                                                                                                                                                          | <ul> <li>Intergrated Emergency</li> </ul>                     |  |  |  |
| Note: This product is made to order and may have a lead time.<br>* Profile can be cut to any length required.<br>** Dali and 0-10V dimming available upon request |                                                               |  |  |  |