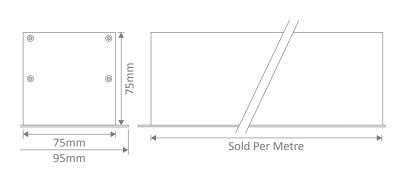

## **Specification Features**

| Input Voltage:                                                                                                                                                    | 240V                                                      |  |  |  |
|-------------------------------------------------------------------------------------------------------------------------------------------------------------------|-----------------------------------------------------------|--|--|--|
| Power (W):                                                                                                                                                        | 17.3W/Per Metre                                           |  |  |  |
| IP rating (IP):                                                                                                                                                   | 20                                                        |  |  |  |
| Lumens (lm):                                                                                                                                                      | Warm White 3000K - 2466lm<br>Neutral White 4000K - 2600lm |  |  |  |
| LED type:                                                                                                                                                         | Osram LED Boards                                          |  |  |  |
| CCT:                                                                                                                                                              | 3000K - 4000K                                             |  |  |  |
| CRI:                                                                                                                                                              | ≥80                                                       |  |  |  |
| Beam angle (°):                                                                                                                                                   | 120°                                                      |  |  |  |
| Dimmable:                                                                                                                                                         | No**                                                      |  |  |  |
| Lifespan (hrs):                                                                                                                                                   | 50,000hrs                                                 |  |  |  |
| Installation:                                                                                                                                                     | Ceiling Mounted                                           |  |  |  |
| Material:                                                                                                                                                         | Extruded 6063 aluminium                                   |  |  |  |
| Finish:                                                                                                                                                           | Clear anodised, black or white powder coat finish         |  |  |  |
| Diffuser:                                                                                                                                                         | Flat high output opal-frost                               |  |  |  |
| Length:                                                                                                                                                           | Sold per metre*                                           |  |  |  |
| Size (mm)                                                                                                                                                         | Profile (W) 75mm x (H) 75mm                               |  |  |  |
| Available Upon                                                                                                                                                    | High Output LED Boards                                    |  |  |  |
| Request:                                                                                                                                                          | <ul> <li>Intergrated Emergency</li> </ul>                 |  |  |  |
| Note: This product is made to order and may have a lead time.<br>* Profile can be cut to any length required.<br>** Dali and 0-10V dimming available upon request |                                                           |  |  |  |