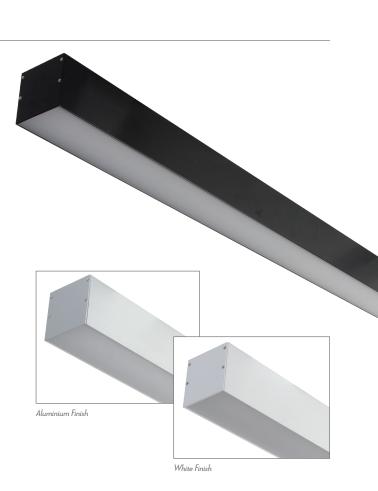

## Description

The MAX-75 Surface Mounted profile is designed to suit commercial and residential applications, this profile system incorporates an extruded aluminium body with flat PMMA diffuser, and Osram Led boards. The system offers many additional options such as Dali dimming and emergency upon request.

## **Specification Features**

| Input Voltage:                                                                                                                                                    | 240V                                                      |  |  |  |
|-------------------------------------------------------------------------------------------------------------------------------------------------------------------|-----------------------------------------------------------|--|--|--|
| Power (W):                                                                                                                                                        | 17.3W/Per Metre                                           |  |  |  |
| IP rating (IP):                                                                                                                                                   | 20                                                        |  |  |  |
| Lumens (lm):                                                                                                                                                      | Warm White 3000K - 2466lm<br>Neutral White 4000K - 2600lm |  |  |  |
| LED type:                                                                                                                                                         | Osram LED Boards                                          |  |  |  |
| CCT:                                                                                                                                                              | 3000K - 4000K                                             |  |  |  |
| CRI:                                                                                                                                                              | ≥80                                                       |  |  |  |
| Beam angle (°):                                                                                                                                                   | 120°                                                      |  |  |  |
| Dimmable:                                                                                                                                                         | No**                                                      |  |  |  |
| Lifespan (hrs):                                                                                                                                                   | 50,000hrs                                                 |  |  |  |
| Installation:                                                                                                                                                     | Ceiling Mounted                                           |  |  |  |
| Material:                                                                                                                                                         | Extruded 6063 aluminium                                   |  |  |  |
| Finish:                                                                                                                                                           | Clear anodised, black or white powder coat finish         |  |  |  |
| Diffuser:                                                                                                                                                         | Flat high output opal-frost                               |  |  |  |
| Length:                                                                                                                                                           | Sold per metre*                                           |  |  |  |
| Size (mm)                                                                                                                                                         | Profile (W) 75mm x (H) 75mm                               |  |  |  |
| Available Upon                                                                                                                                                    | High Output LED Boards                                    |  |  |  |
| Request:                                                                                                                                                          | <ul> <li>Intergrated Emergency</li> </ul>                 |  |  |  |
| Note: This product is made to order and may have a lead time.<br>* Profile can be cut to any length required.<br>** Dali and 0-10V dimming available upon request |                                                           |  |  |  |