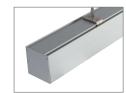

### Description

The MAX-75 Down suspension pendant is designed to suit commercial and residential applications, this profile system incorporates an extruded aluminium body with flat PMMA diffuser, and Osram Led boards. The system offers many additional options such as Dali dimming and emergency upon request.

CRI: ≥80

Beam angle (°): 120°

Dimmable: No\*\*

Lifespan (hrs): 50,000hrs

Installation: Suspended mounted

Material: Extruded 6063 aluminium

Finish: Clear anodised, black or white powder coat finish

Diffuser: Flat high output opal-frost