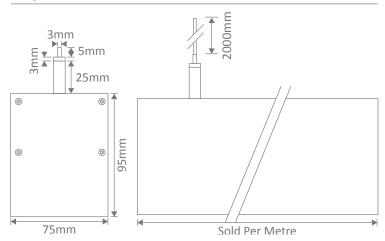

Length: Sold per metre\*

Size (mm) Profile (W) 75mm x (H) 95mm

Available Upon High Output LED Boards

Request: Intergrated Emergency

## Diagrams / Additional

<sup>\*\*</sup> Dali and 0-10V dimming available upon request