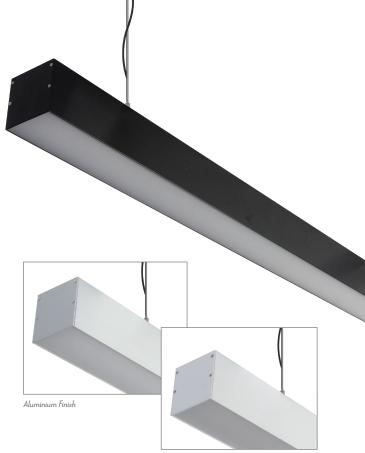

# MAX-75-DN 1M LED Suspended Profile

### Description

The MAX-75 Down suspension pendant is designed to suit commercial and residential applications, this profile system incorporates an extruded aluminium body with flat PMMA diffuser, and Osram Led boards. The system offers many additional options such as Dali dimming and emergency upon request.

CRI: ≥80

Beam angle (°): 120°

Dimmable: No\*\*

Lifespan (hrs): 50,000hrs

Installation: Suspended mounted

Material: Extruded 6063 aluminium

Finish: Clear anodised, black or white powder coat finish

Diffuser: Flat high output opal-frost

Length: Sold per metre\*

Size (mm) Profile (W) 75mm x (H) 95mm

Available Upon High Output LED Boards

Request: Intergrated Emergency

#### Note: This product is made to order and may have a lead time

Profile can be cut to any length required.

White Finish

Back View

| Item No.  | Variant |       |       | - CCT |
|-----------|---------|-------|-------|-------|
|           | Blk     | Wht   | Alu   | CCI   |
| MAX-75-DN | 22376   | 22380 | 22372 | 3000K |
|           | 22377   | 22381 | 22373 | 4000K |
|           |         | Dali  |       |       |
|           | 22626   | 22630 | 22622 | 3000K |
|           | 22627   | 22631 | 22623 | 4000K |
|           |         | 0-10V |       |       |
|           | 22628   | 22632 | 22624 | 3000K |
|           | 22629   | 22633 | 22625 | 4000K |