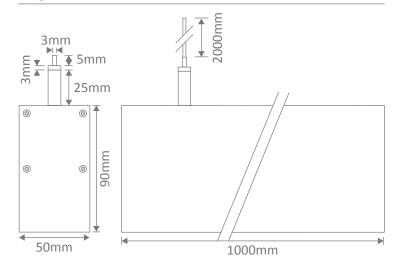

Length: Sold per metre\*

Size (mm) Profile (W) 50mm x (H) 90mm • High Output LED Boards Available Upon Request: • Intergrated Emergency