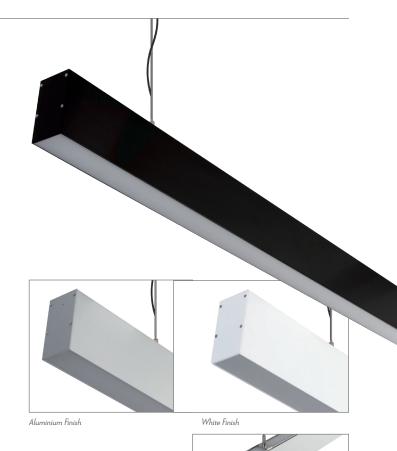

### Description

The Max-50 Up-Down suspension pendant is designed to suit commercial and residential applications, this profile system incorporates an extruded aluminium body with flat PMMA diffuser, and Osram Led boards. The system offers many additional options such as Dali dimming and emergency upon request.

≥80 CRI: 120° Beam angle (°): No\*\* Dimmable: 50,000hrs Lifespan (hrs): Installation: Suspended Mounted Material: Extruded 6063 aluminium

Finish: Clear anodised, black or white powder coat finish

Diffuser: Flat high output opal-frost