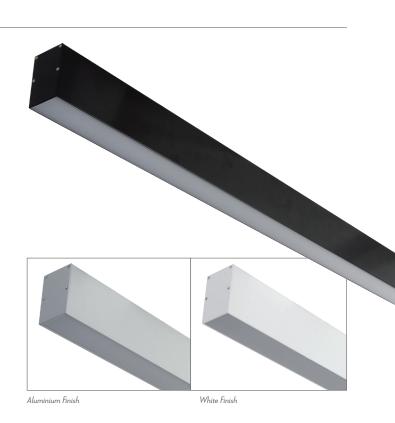

## Description

The Max-50 Surface mounted profile is designed to suit commercial and residential applications, this profile system incorporates an extruded aluminium body with flat PMMA diffuser, and Osram Led boards. The system offers many additional options such as Dali dimming and emergency upon request.

## **Specification Features**

| Input Voltage:                                                                                                                                                    | 240V                                                      |  |  |  |
|-------------------------------------------------------------------------------------------------------------------------------------------------------------------|-----------------------------------------------------------|--|--|--|
| Power (W):                                                                                                                                                        | 17.3W/Per Metre                                           |  |  |  |
| IP rating (IP):                                                                                                                                                   | 20                                                        |  |  |  |
| Lumens (lm):                                                                                                                                                      | Warm White 3000K - 2466lm<br>Neutral White 4000K - 2600lm |  |  |  |
| LED type:                                                                                                                                                         | Osram LED Boards                                          |  |  |  |
| CCT:                                                                                                                                                              | 3000K - 4000K                                             |  |  |  |
| CRI:                                                                                                                                                              | ≥80                                                       |  |  |  |
| Beam angle (°):                                                                                                                                                   | 120°                                                      |  |  |  |
| Dimmable:                                                                                                                                                         | No**                                                      |  |  |  |
| Lifespan (hrs):                                                                                                                                                   | 50,000hrs                                                 |  |  |  |
| Installation:                                                                                                                                                     | Ceiling Mounted                                           |  |  |  |
| Material:                                                                                                                                                         | Extruded 6063 aluminium                                   |  |  |  |
| Finish:                                                                                                                                                           | Clear anodised, black or white powder coat finish         |  |  |  |
| Diffuser:                                                                                                                                                         | Flat high output opal-frost                               |  |  |  |
| Length:                                                                                                                                                           | Sold per metre*                                           |  |  |  |
| Size (mm)                                                                                                                                                         | Profile (W) 50mm x (H) 75mm                               |  |  |  |
| Available Upon                                                                                                                                                    | <ul> <li>High Output LED Boards</li> </ul>                |  |  |  |
| Request:                                                                                                                                                          | <ul> <li>Intergrated Emergency</li> </ul>                 |  |  |  |
| Note: This product is made to order and may have a lead time.<br>* Profile can be cut to any length required.<br>** Dali and 0-10V dimming available upon request |                                                           |  |  |  |