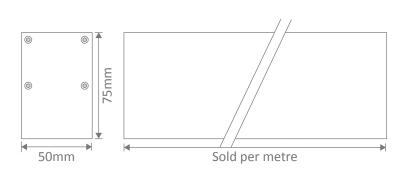

## **Specification Features**

| Input Voltage:                                                                                                                                                    | 240V                                                      |  |  |  |
|-------------------------------------------------------------------------------------------------------------------------------------------------------------------|-----------------------------------------------------------|--|--|--|
| Power (W):                                                                                                                                                        | 17.3W/Per Metre                                           |  |  |  |
| IP rating (IP):                                                                                                                                                   | 20                                                        |  |  |  |
| Lumens (lm):                                                                                                                                                      | Warm White 3000K - 2466lm<br>Neutral White 4000K - 2600lm |  |  |  |
| LED type:                                                                                                                                                         | Osram LED Boards                                          |  |  |  |
| CCT:                                                                                                                                                              | 3000K - 4000K                                             |  |  |  |
| CRI:                                                                                                                                                              | ≥80                                                       |  |  |  |
| Beam angle (°):                                                                                                                                                   | 120°                                                      |  |  |  |
| Dimmable:                                                                                                                                                         | No**                                                      |  |  |  |
| Lifespan (hrs):                                                                                                                                                   | 50,000hrs                                                 |  |  |  |
| Installation:                                                                                                                                                     | Ceiling Mounted                                           |  |  |  |
| Material:                                                                                                                                                         | Extruded 6063 aluminium                                   |  |  |  |
| Finish:                                                                                                                                                           | Clear anodised, black or white powder coat finish         |  |  |  |
| Diffuser:                                                                                                                                                         | Flat high output opal-frost                               |  |  |  |
| Length:                                                                                                                                                           | Sold per metre*                                           |  |  |  |
| Size (mm)                                                                                                                                                         | Profile (W) 50mm x (H) 75mm                               |  |  |  |
| Available Upon                                                                                                                                                    | <ul> <li>High Output LED Boards</li> </ul>                |  |  |  |
| Request:                                                                                                                                                          | <ul> <li>Intergrated Emergency</li> </ul>                 |  |  |  |
| Note: This product is made to order and may have a lead time.<br>* Profile can be cut to any length required.<br>** Dali and 0-10V dimming available upon request |                                                           |  |  |  |