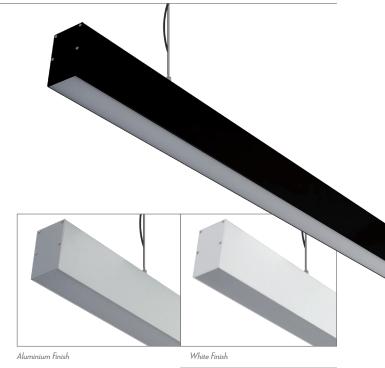

#### Description

The Max-50 Down suspension pendant is designed to suit commercial and residential applications, this profile system incorporates an extruded aluminium body with flat PMMA diffuser, and Osram Led boards. The system offers many additional options such as Dali dimming and emergency upon request.

CRI: ≥80

Beam angle (°): 120°

Dimmable: No\*\*

Lifespan (hrs): 50,000hrs

Installation: Suspended mounted

Material: Extruded 6063 aluminium

Finish: Clear anodised, black or white powder coat finish

Diffuser: Flat high output opal-frost