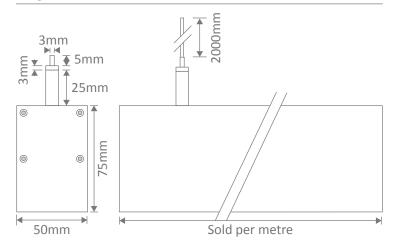

Length: Sold per metre\*

Size (mm) Profile (W) 50mm x (H) 75mm

Available Upon High Output LED Boards

Request: Intergrated Emergency

#### Note: This product is made to order and may have a lead time

\* Profile can be cut to any length required.

Back View