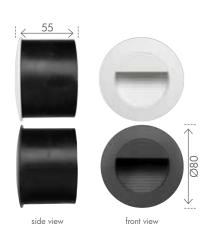

## COOPER LED ROUND STEP LIGHT

Modern LED step light.
Powdercoated diecast aluminium construction.
Energy saving integrated LED.
IP44 Weather resistant rating.
2 Year Warranty.

| MODEL<br>NO. | WATTAGE<br>(W) | LUMENS<br>(lm) | FITTING<br>COLOUR |
|--------------|----------------|----------------|-------------------|
| 19698/05     | 1.2            | 40             | WHITE             |
| 19698/51     | 1.2            | 20             | CHARCOAL          |