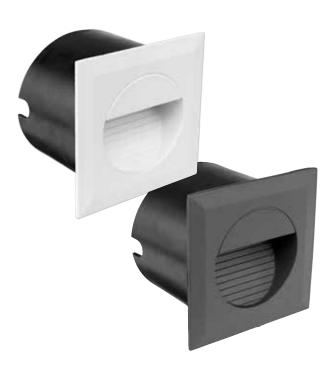

## LACHLAN LED SQUARE STEP LIGHT

240V

1.2W

4200K
COOL
WHITE

SMD LED

IP44

Modern LED step light.
Powdercoated diecast aluminium construction.
Energy saving integrated LED.
IP44 Weather resistant rating.
2 Year Warranty.

| MODEL<br>NO. | WATTAGE<br>(W) | LUMENS<br>(lm) | FITTING<br>COLOUR |
|--------------|----------------|----------------|-------------------|
| 19696/05     | 1.2            | 40             | WHITE             |
| 19696/51     | 1.2            | 20             | CHARCOAL          |