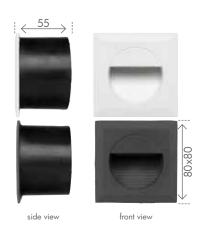

## LACHLAN LED SQUARE STEP LIGHT

240V

1.2W

4200K
COOL
WHITE

SMD LED

IP44

Modern LED step light.
Powdercoated diecast aluminium construction.
Energy saving integrated LED.
IP44 Weather resistant rating.
2 Year Warranty.

| MODEL<br>NO. | WATTAGE<br>(W) | LUMENS<br>(lm) | FITTING<br>COLOUR |
|--------------|----------------|----------------|-------------------|
| 19696/05     | 1.2            | 40             | WHITE             |
| 19696/51     | 1.2            | 20             | CHARCOAL          |