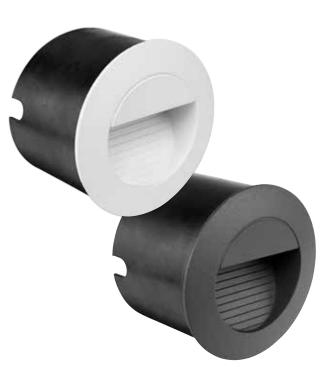

## COOPER LED ROUND STEP LIGHT

Modern LED step light.
Powdercoated diecast aluminium construction.
Energy saving integrated LED.
IP44 Weather resistant rating.
2 Year Warranty.

| MODEL<br>NO. | WATTAGE<br>(W) | LUMENS<br>(lm) | FITTING<br>COLOUR |
|--------------|----------------|----------------|-------------------|
| 19698/05     | 1.2            | 40             | WHITE             |
| 19698/51     | 1.2            | 20             | CHARCOAL          |