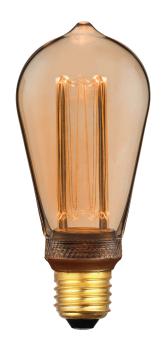

### **ST64**

#### Description

Introducing the Retro LED Filament range from Domus. These classic style retro bulbs are a great choice for decorative pendants and table lamps. Offering a very warm decorative glow to create a warm modern feel. Available in Banana (T30), Mini Banana (T45), Pear (ST64), G95 Sphere and G125 Sphere, along with a choice of E27 and B22 lamp bases.

#### Specification Features

Input Voltage: 240V Power (W): 3.5W

Lumens (lm): Warm White 1800K - 120lm

CCT: 1800K

Dimmable: Yes

Lifespan (hrs): 15,000hrs

Lamp Base: E27 & B22