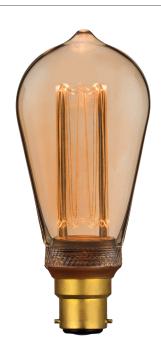

### **ST64**

#### Description

Introducing the Retro LED Filament range from Domus. These classic style retro bulbs are a great choice for decorative pendants and table lamps. Offering a very warm decorative glow to create a warm modern feel. Available in Banana (T30), Mini Banana (T45), Pear (ST64), G95 Sphere and G125 Sphere, along with a choice of E27 and B22 lamp bases.

#### Specification Features

Input Voltage: 240V Power (W): 3.5W

Lumens (lm): Warm White 1800K - 120lm

CCT: 1800K

Dimmable: Yes

Lifespan (hrs): 15,000hrs

Lamp Base: E27 & B22