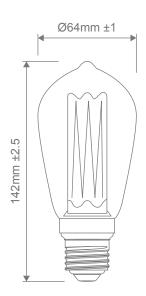

#### Diagrams / Additional

| Item No. | Variant |       |
|----------|---------|-------|
|          | E27     | B22   |
| IRF-ST64 | 65955   | 65954 |