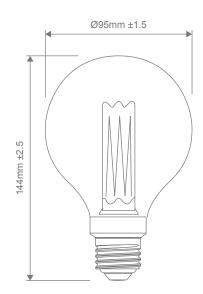

## Specification Features

Input Voltage: 240V Power (W): 3.5W

Lumens (lm): Warm White 1800K - 120lm

CCT: 1800K

Dimmable: Yes

Lifespan (hrs): 15,000hrs

Lamp Base: E27 & B22

## Diagrams / Additional

| Item No. | Variant |       |
|----------|---------|-------|
|          | E27     | B22   |
| IRF_G95  | 65957   | 65956 |