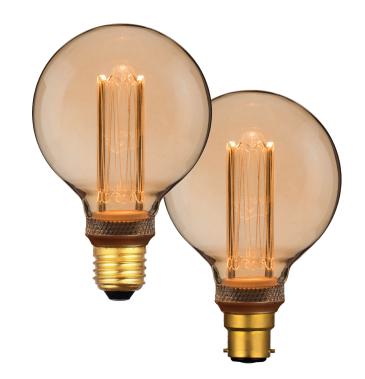

#### Description

Introducing the Retro LED Filament range from Domus. These classic style retro bulbs are a great choice for decorative pendants and table lamps. Offering a very warm decorative glow to create a warm modern feel. Available in Banana (T30), Mini Banana (T45), Pear (ST64), G95 Sphere and G125 Sphere, along with a choice of E27 and B22 lamp bases.

## Specification Features

Input Voltage: 240V Power (W): 3.5W

Lumens (lm): Warm White 1800K - 120lm

CCT: 1800K

Dimmable: Yes

Lifespan (hrs): 15,000hrs

Lamp Base: E27 & B22