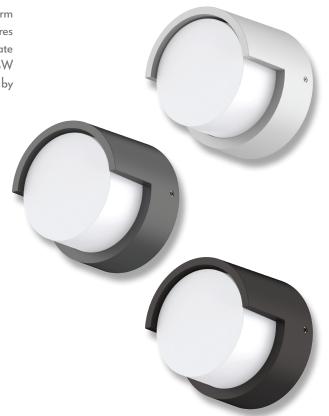

### Description

The LIVI is a versatile slimline IP65 Interior or Exterior Wall light in a modern round shade designed to offer an attractive down lighting effect to wall areas where ambient highlight lighting is required. Tricolour switchable: choose between Warm White (3000K), Neutral White (4000K), or White (5700K) colour temperatures with the flick of a dip switch. Featuring a Black, White or Dark Grey Polycarbonate body, with an opal lens diffuser. Available in a matching small 5W, or larger 8W size. Complete with Flicker Free Driver to avoid light flickering in videos. Backed by our 3 Year Replacement Warranty.