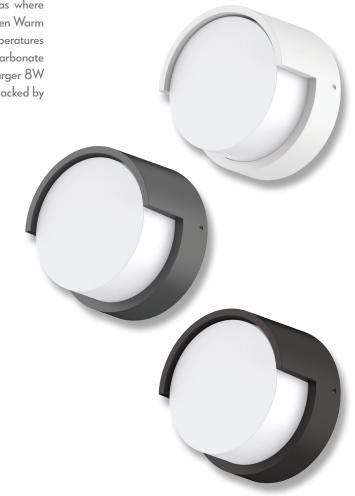

### Description

The LIVI is a versatile slimline IP65 Interior or Exterior Wall light in a modern round shade designed to offer an attractive down lighting effect to wall areas where ambient highlight lighting is required. Tricolour switchable: choose between Warm White (3000K), Neutral White (4000K), or White (5700K) colour temperatures with the flick of a dip switch. Featuring a Black, White or Dark Grey Polycarbonate body, with an opal lens diffuser. Available in a matching small 5W, or larger 8W size. Complete with Flicker Free Driver to avoid light flickering in videos. Backed by our 3 Year Replacement Warranty.