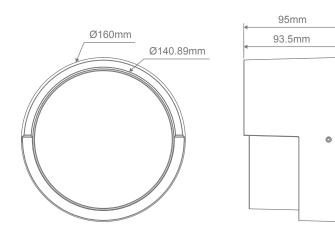

### Diagrams / Additional

| Item No. | Variant |       |       | CCT  |
|----------|---------|-------|-------|------|
|          | Blk     | Dgr   | Wht   |      |
| LIVI-5   | 22689   | 22690 | 22691 | TRIO |

### Diagrams / Additional