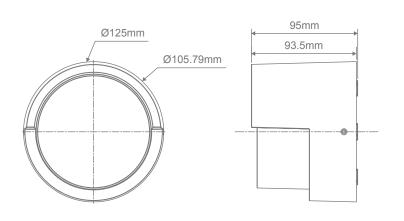

### Diagrams / Additional

| Item No. | Variant |       |       | CCT  |
|----------|---------|-------|-------|------|
|          | Blk     | Dgr   | Wht   |      |
| LIVI-5   | 22689   | 22690 | 22691 | TRIO |

### Diagrams / Additional